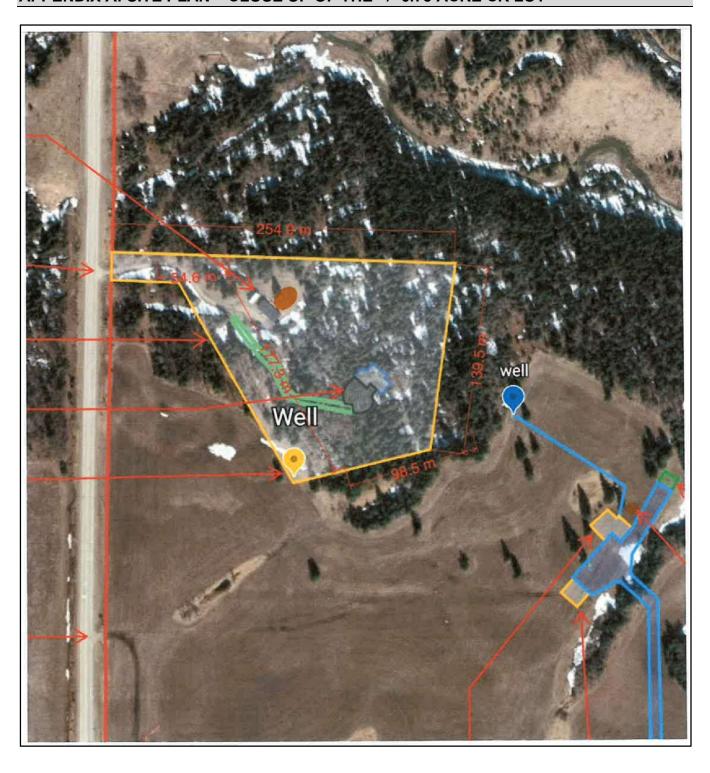

**PROPOSAL:** To redesignate a 6.78 +/- acre portion of the subject 154.99 acre Agricultural District parcel to Country Residential District (CR) to allow for the future subdivision of one new 6.78 +/- acre CR first parcel out.

# **APPENDIX A - MAP SET:**

LOCATION MAP SITE PLAN SITE PLAN – CLOSE UP OF THE +/-6.78 ACRE CR LOT ORTHO PHOTO

# APPENDIX A: SITE PLAN - CLOSE UP OF THE +/- 6.78 ACRE CR LOT