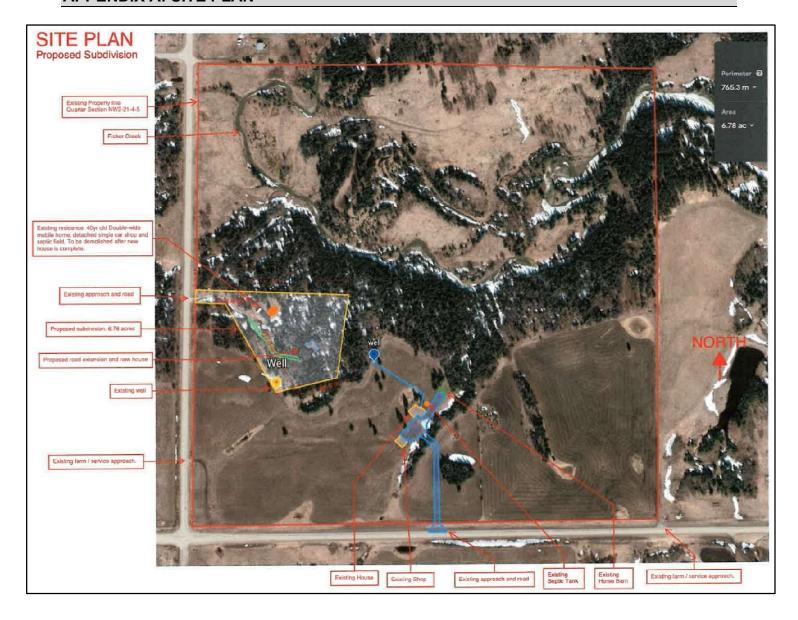

**PROPOSAL:** To redesignate a 6.78 +/- acre portion of the subject 154.99 acre Agricultural District parcel to Country Residential District (CR) to allow for the future subdivision of one new 6.78 +/- acre CR first parcel out.

# **APPENDIX A - MAP SET:**

LOCATION MAP SITE PLAN SITE PLAN – CLOSE UP OF THE +/-6.78 ACRE CR LOT ORTHO PHOTO

### **APPENDIX A: SITE PLAN**