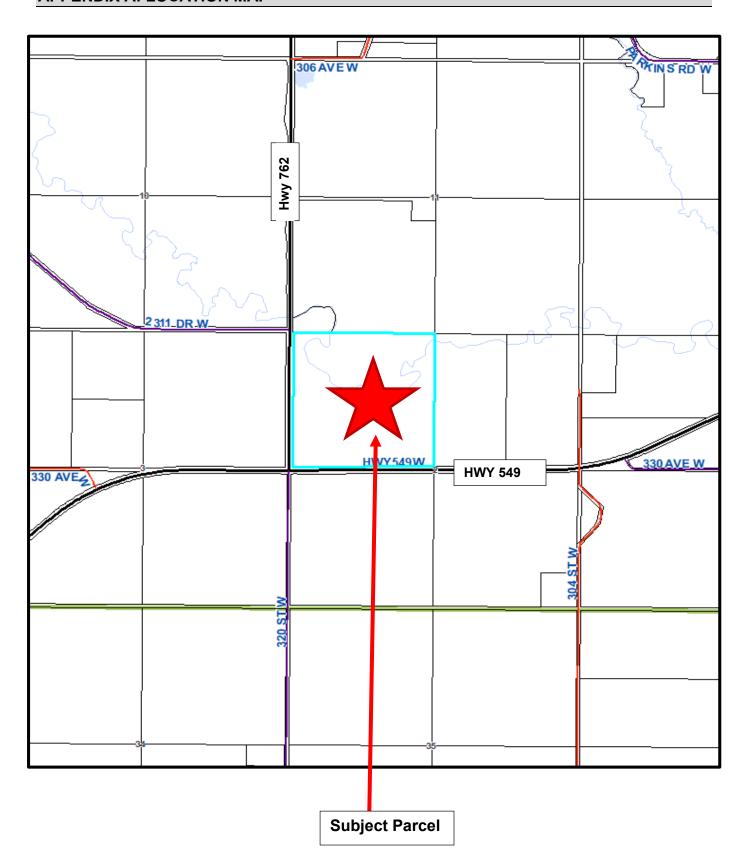

PROPOSED LAND USE: Country Residential District

**LOCATION:** The subject parcel is located approximately 4.5 miles west of Millarville, adjacent to the northeast of the intersection of Highway 549 West and Highway 762.

**PROPOSAL:** To redesignate a 6.78 +/- acre portion of the subject 154.99 acre Agricultural District parcel to Country Residential District (CR) to allow for the future subdivision of one new 6.78 +/- acre CR first parcel out.

# **APPENDIX A - MAP SET:**

LOCATION MAP SITE PLAN SITE PLAN – CLOSE UP OF THE +/-6.78 ACRE CR LOT ORTHO PHOTO