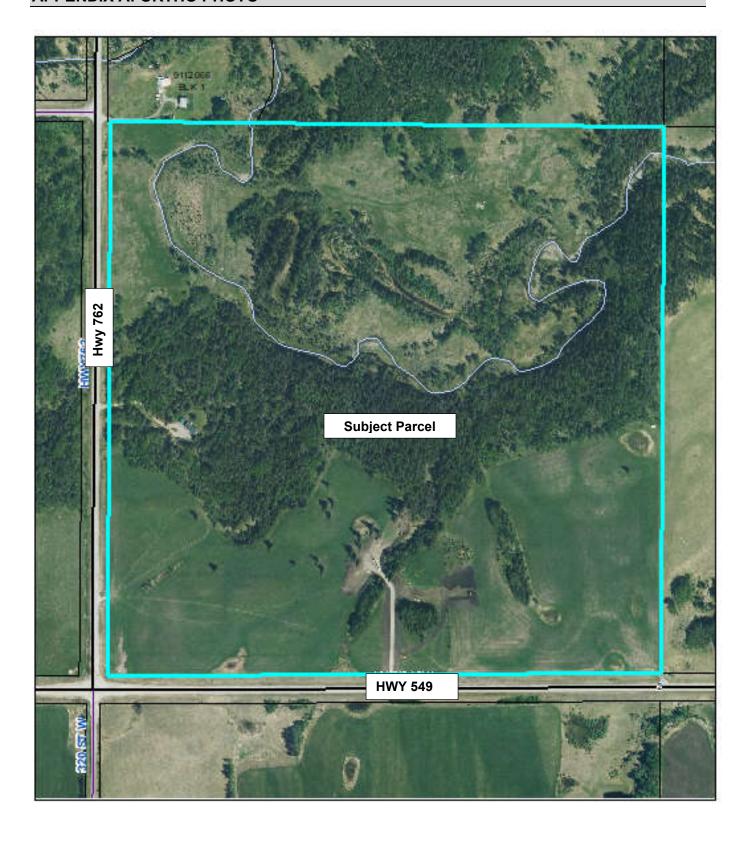

#### APPLICATION INFORMATION

File No. 22R033

**LEGAL DESCRIPTION: NW 02-21-04 W5M** 

**LANDOWNERS:** Richard & Lauren Silvester

AREA OF SUBJECT PARCEL: 154.99 Acres

**CURRENT LAND USE:** Agricultural District

PROPOSED LAND USE: Country Residential District

**LOCATION:** The subject parcel is located approximately 4.5 miles west of Millarville, adjacent to the northeast of the intersection of Highway 549 West and Highway 762.