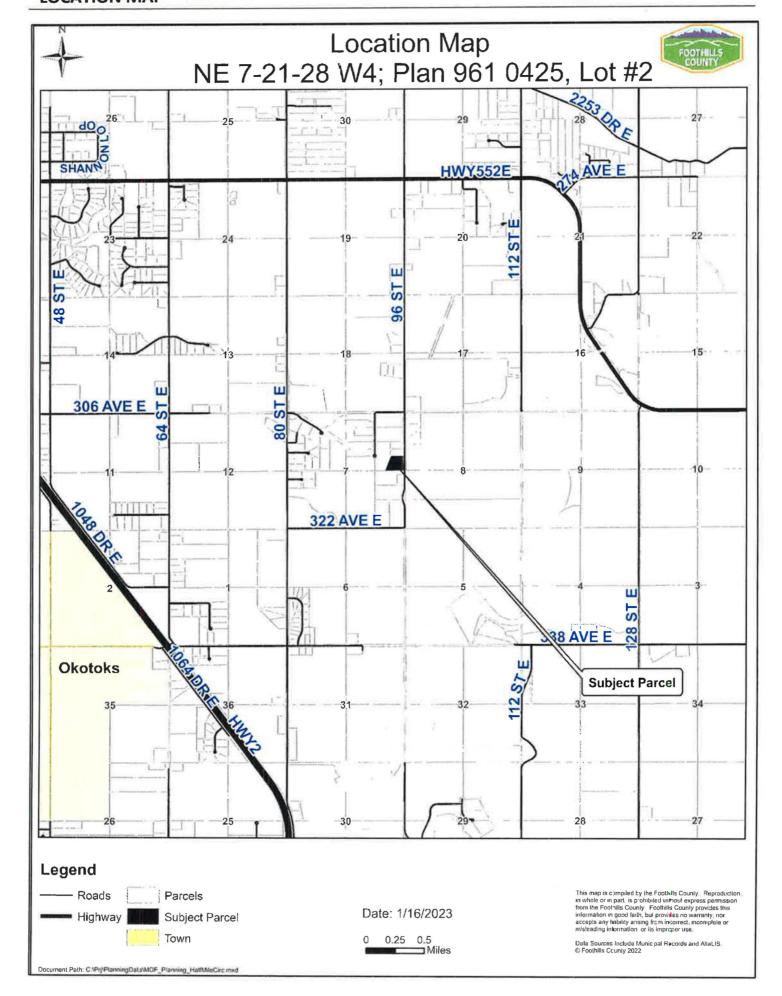

# Subdivision - F2128-07NE - VanSanten / Tamblyn

Chair: Gar Beacom

Board Members: Brad Robson, Gloria Wilkinson, Pat Stier, Chuck Stormes

|    |             |                                                                                                                                                                                                                                              | Pages |
|----|-------------|----------------------------------------------------------------------------------------------------------------------------------------------------------------------------------------------------------------------------------------------|-------|
| 1. | Call N      | Meeting to Order                                                                                                                                                                                                                             |       |
| 2. | Adop        | tion of Minutes from Last Meeting - October 24, 2023                                                                                                                                                                                         | 2     |
| 3. | DESC<br>23D | RD AT 1:00 p.m Development Permit 23D 171 - Sunquist / Lehmann CRIPTION: Appeal against the automatic refusal of Development Permit 171 for an Oversized Secondary Suite, Accessory.  AL: Plan 1212691, Block 1, Lot 2, Ptn. NW 10-21-05 W5M |       |
|    | 3.1         | Notice of Appeal                                                                                                                                                                                                                             | 6     |
|    | 3.2         | Development Authority's Decision                                                                                                                                                                                                             | 20    |
|    | 3.3         | Development Permit 23D 171 File Documents                                                                                                                                                                                                    | 21    |
| 4. | DES         | RD AT 2:00 p.m Subdivision F2128-07 NE - VanSanten / Tamblyn CRIPTION: Appeal against the approval of Subdivision F2128-07NE. AL: Plan 9610425, Lot 2, Ptn. NE 07-21-28 W4M                                                                  |       |
|    | 4.1         | Notice of Appeal                                                                                                                                                                                                                             | 70    |
|    | 4.2         | Subdivision Approving Authority's Decision                                                                                                                                                                                                   | 73    |
|    | 4.3         | Subdivision F2128-07NE File Documents                                                                                                                                                                                                        | 75    |