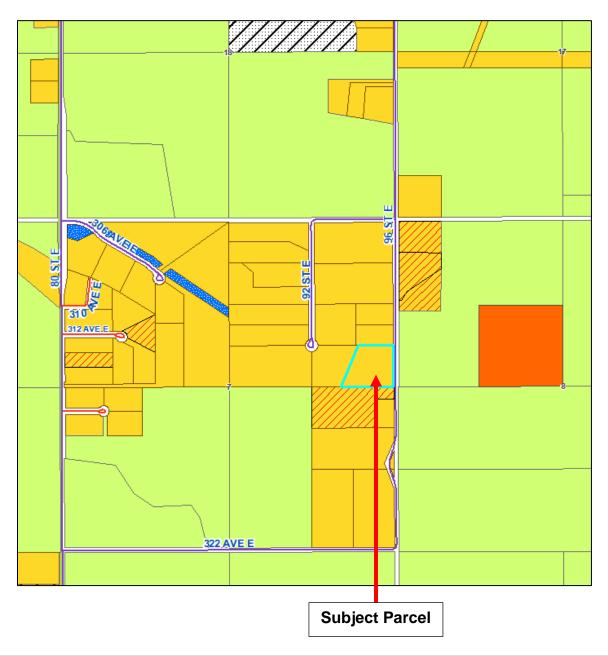

tion of the Public Works department;
- 6. As the approved site plan illustrates a common approach between the proposed and balanced parcel, Council requires the access labelled "existing secondary access" to be removed. If the applicant instead develops a single approach to the proposed parcel, then the "existing secondary access" could remain;
- 7. Public Reserve: to be provided by way of cash-in-lieu of land based on \$47,828 per acre on the account of 10% of the subject 10.52 acre parcel;
- 8. Landowners are to provide all utility easements and agreements, to the satisfaction of the County and the utility companies;
- 9. Landowners are to pay all arrears of taxes on the existing parcel prior to finalization of the subdivision:
- 10. Submission of subdivision endorsement fees.

CARRIED







### **APPENDIX A: SITE PLAN**



## **APPENDIX A: LOCATION MAP**





## **Subdivision Application**

Foothills County
309 Macleod Trail, Box 5605, High River, AB T1V 1M7 • Tel: 403-652-2341 Fax: 403-652-7880

This form is to be completed in full wherever applicable by the registered owners of the land that is the subject

| FC<br>Da | Port of Receipt: #200-0105123 Date of Receipt: #200-0105123 Pees Submitted: #200-00   Receipt No.: #150-389 660   File No.: F 2128-07 HE