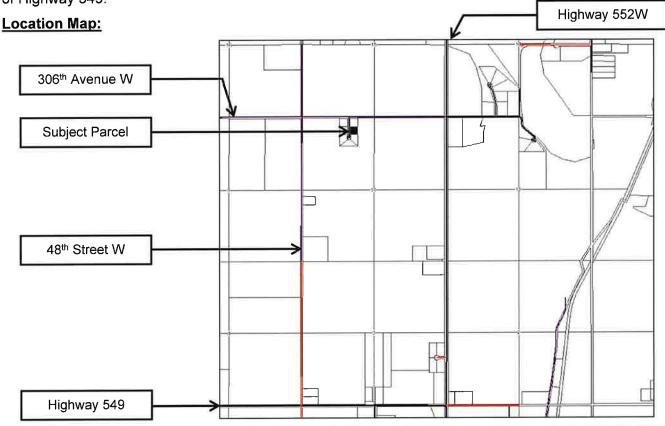

# Subdivision - F2128-07NE - VanSanten / Tamblyn

Chair: Gar Beacom

Board Members: Brad Robson, Gloria Wilkinson, Pat Stier, Chuck Stormes

|    |             |                                                                                                                                                                                                                                              | Pages |
|----|-------------|----------------------------------------------------------------------------------------------------------------------------------------------------------------------------------------------------------------------------------------------|-------|
| 1. | Call N      | Meeting to Order                                                                                                                                                                                                                             |       |
| 2. | Adop        | tion of Minutes from Last Meeting - October 24, 2023                                                                                                                                                                                         | 2     |
| 3. | DESC<br>23D | RD AT 1:00 p.m Development Permit 23D 171 - Sunquist / Lehmann CRIPTION: Appeal against the automatic refusal of Development Permit 171 for an Oversized Secondary Suite, Accessory.  AL: Plan 1212691, Block 1, Lot 2, Ptn. NW 10-21-05 W5M |       |
|    | 3.1         | Notice of Appeal                                                                                                                                                                                                                             | 6     |
|    | 3.2         | Development Authority's Decision                                                                                                                                                                                                             | 20    |
|    | 3.3         | Development Permit 23D 171 File Documents                                                                                                                                                                                                    | 21    |
| 4. | DES         | RD AT 2:00 p.m Subdivision F2128-07 NE - VanSanten / Tamblyn CRIPTION: Appeal against the approval of Subdivision F2128-07NE. AL: Plan 9610425, Lot 2, Ptn. NE 07-21-28 W4M                                                                  |       |
|    | 4.1         | Notice of Appeal                                                                                                                                                                                                                             | 70    |
|    | 4.2         | Subdivision Approving Authority's Decision                                                                                                                                                                                                   | 73    |
|    | 4.3         | Subdivision F2128-07NE File Documents                                                                                                                                                                                                        | 75    |