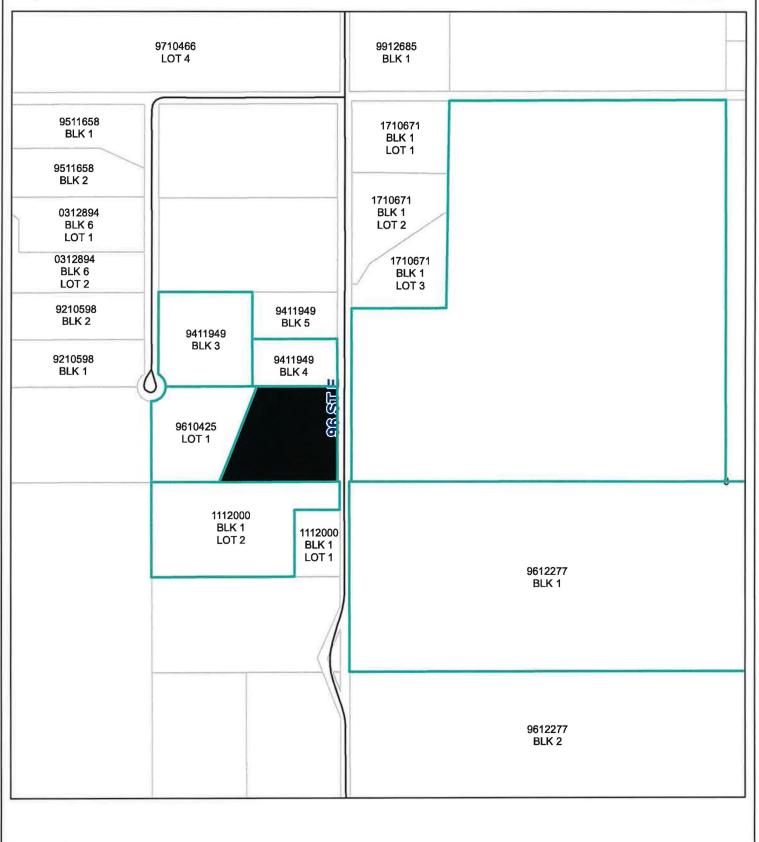

# Subdivision - F2128-07NE - VanSanten / Tamblyn

Chair: Gar Beacom

Board Members: Brad Robson, Gloria Wilkinson, Pat Stier, Chuck Stormes

|    |             |                                                                                                                                                                                                                                              | Pages |
|----|-------------|----------------------------------------------------------------------------------------------------------------------------------------------------------------------------------------------------------------------------------------------|-------|
| 1. | Call N      | Meeting to Order                                                                                                                                                                                                                             |       |
| 2. | Adop        | tion of Minutes from Last Meeting - October 24, 2023                                                                                                                                                                                         | 2     |
| 3. | DESC<br>23D | RD AT 1:00 p.m Development Permit 23D 171 - Sunquist / Lehmann CRIPTION: Appeal against the automatic refusal of Development Permit 171 for an Oversized Secondary Suite, Accessory.  AL: Plan 1212691, Block 1, Lot 2, Ptn. NW 10-21-05 W5M |       |
|    | 3.1         | Notice of Appeal                                                                                                                                                                                                                             | 6     |
|    | 3.2         | Development Authority's Decision                                                                                                                                                                                                             | 20    |
|    | 3.3         | Development Permit 23D 171 File Documents                                                                                                                                                                                                    | 21    |
| 4. | DES         | RD AT 2:00 p.m Subdivision F2128-07 NE - VanSanten / Tamblyn CRIPTION: Appeal against the approval of Subdivision F2128-07NE. AL: Plan 9610425, Lot 2, Ptn. NE 07-21-28 W4M                                                                  |       |
|    | 4.1         | Notice of Appeal                                                                                                                                                                                                                             | 70    |
|    | 4.2         | Subdivision Approving Authority's Decision                                                                                                                                                                                                   | 73    |
|    | 4.3         | Subdivision F2128-07NE File Documents                                                                                                                                                                                                        | 75    |