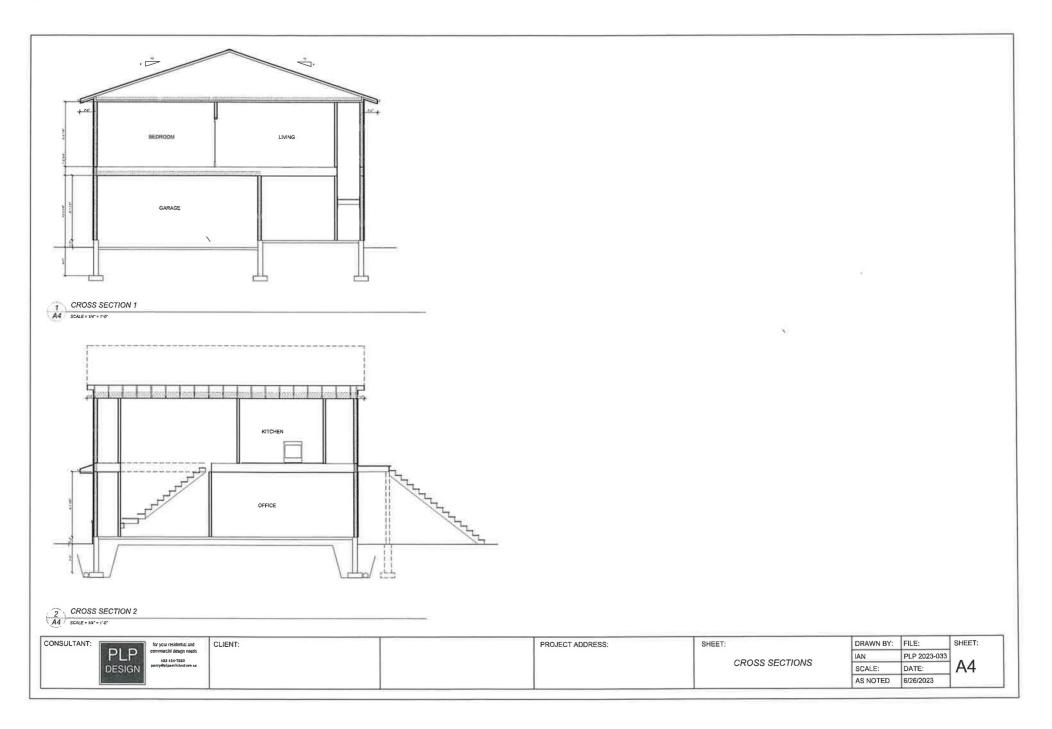

An appeal was received from the Appellant L. Myers on September 29, 2023, against the refusal of Development Permit 23D 170 for relaxation of setbacks on an existing structure on Plan 960J, Block 1, Lot 16; Ptn. NW 19-17-28 W4M.