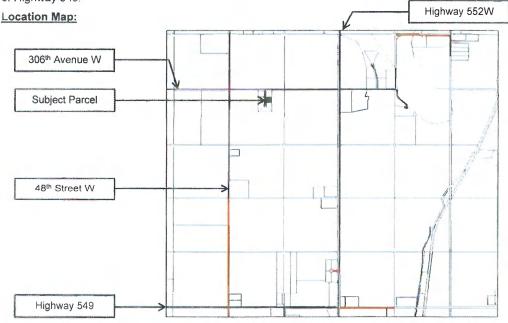

ling an appeal or SDAB procedures, please contact the SDAB Clerk at:

Phone: 403-652-2341 Email: appeals@FoothillsCountyAB.ca



THIS IS NOT A DEVELOPMENT PERMIT OR BUILDING PERMIT. PLEASE REFER TO THE NOTES SECTION BELOW FOR ADDITIONAL INFORMATION.

**APPLICATION FILE NUMBER: 23D 171** 

LANDOWNER(S): TYLER SUNQUIST & CASSANDRA LEHMANN

AGENT: FRONTIER HOMES INC.

PROPOSAL DESCRIPTION: OVERSIZED SECONDARY SUITE, ACCESSORY LEGAL DESCRIPTION: PTN. NW 10-21-01 W5M; PLAN 1212691, BLOCK 1, LOT 2

#### LOCATION AND DESCRIPTION OF SUBJECT PARCEL:

The subject property is an existing 2 acre Country Residential District parcel, located on 43<sup>rd</sup> Street W, approximately 100 metres south of 306<sup>th</sup> Avenue W, 1 kilometre west of Highway 552W, and 3 kilometres north of Highway 549.



### INTENT OF THE DEVELOPMENT PERMIT APPLICATION:

An application for Development Permit has been submitted to allow for a Secondary Suite, Accessory to be constructed within a proposed accessory building on the subject parcel. The accessory building is to have a total footprint of +/- 1,406 sq. ft. and the Secondary Suite is to be built on the second level of the accessory building, having a total area of +/- 1,406 sq. ft.

Secondary Suite, Accessory means a dwelling, secondary suite, located within an accessory building or detached garage which is subordinate to the principal dwelling on the same parcel, that has a Minimum Habitable area of 37 sq. m. (400 sq. ft.), and a maximum size of up to 50% of the gross floor area of the accessory building to a maximum of 83.6 sq. m. (900 sq. ft.