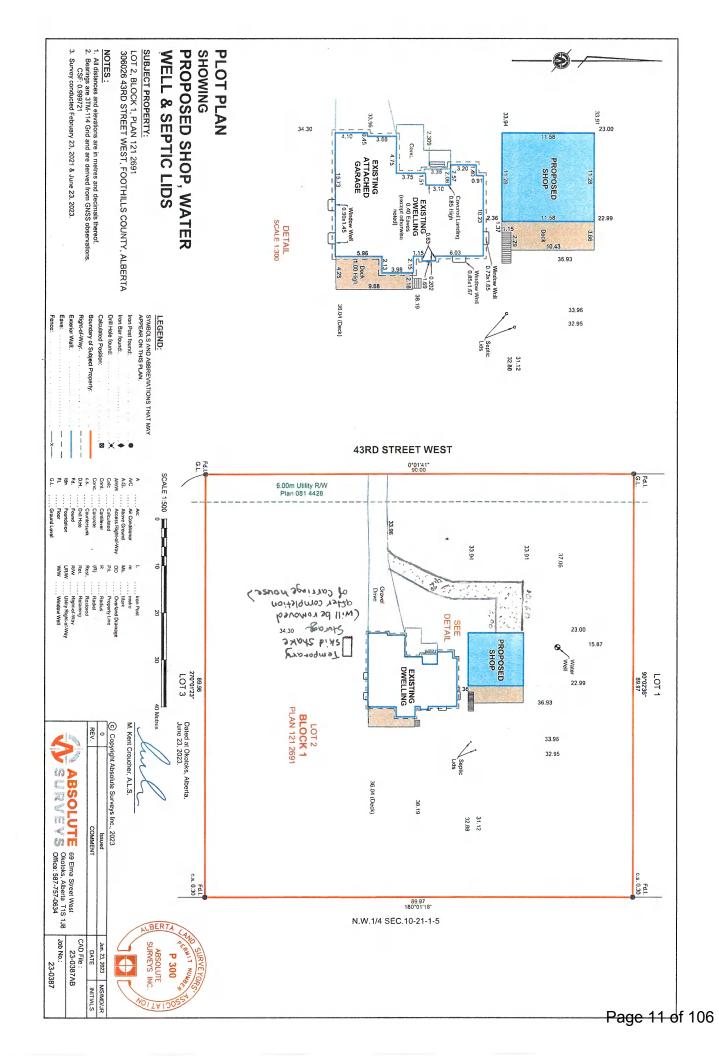

# **Approval Conditions:**

The existing 'Garage (12.2 x 18.3)' is permitted to remain, as depicted on the Real Property Report *File No. 23-0493* dated *August 8, 2023* from *Absolute Surveys*. <u>All</u> other existing and future development must meet the County setback requirements.