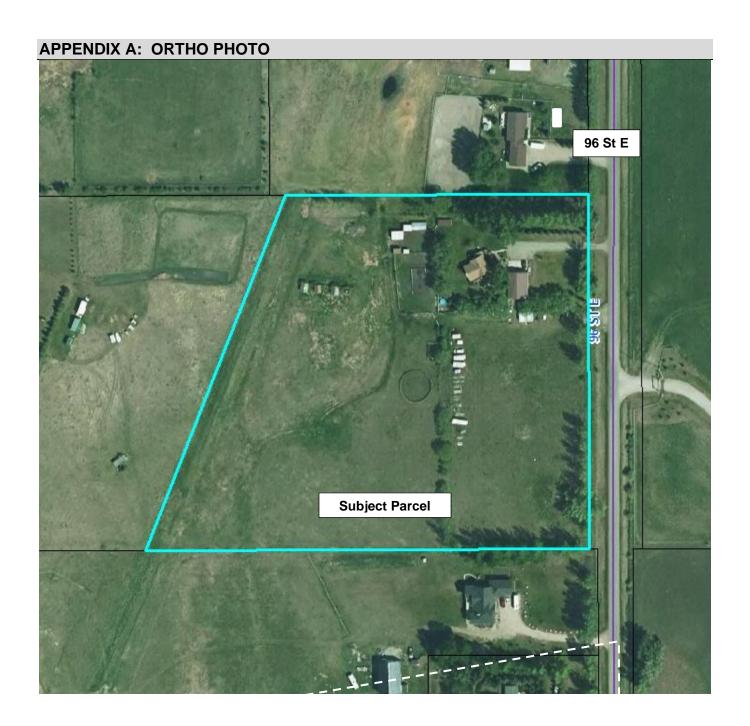

of the Public Works department;
- 6. As the approved site plan illustrates a common approach between the proposed and balanced parcel, Council requires the access labelled "existing secondary access" to be removed. If the applicant instead develops a single approach to the proposed parcel, then the "existing secondary access" could remain;
- 7. Public Reserve: to be provided by way of cash-in-lieu of land based on \$47,828 per acre on the account of 10% of the subject 10.52 acre parcel;
- 8. Landowners are to provide all utility easements and agreements, to the satisfaction of the County and the utility companies;
- 9. Landowners are to pay all arrears of taxes on the existing parcel prior to finalization of the subdivision:
- 10. Submission of subdivision endorsement fees.

CARRIED







### **APPENDIX A: SITE PLAN**



## **APPENDIX A: LOCATION MAP**





## **Subdivision Application**

Foothills County
309 Macleod Trail, Box 5605, High River, AB T1V 1M7 • Tel: 403-652-2341 Fax: 403-652-7880

This form is to be completed in full wherever applicable by the registered owners of the land that is the subject

| FC<br>Da | Port of Receipt: #200-0105123 Date of Receipt: #200-0105123 Pees Submitted: #200-00   Receipt No.: #150-389 660   File No.: F 2128-07 HE