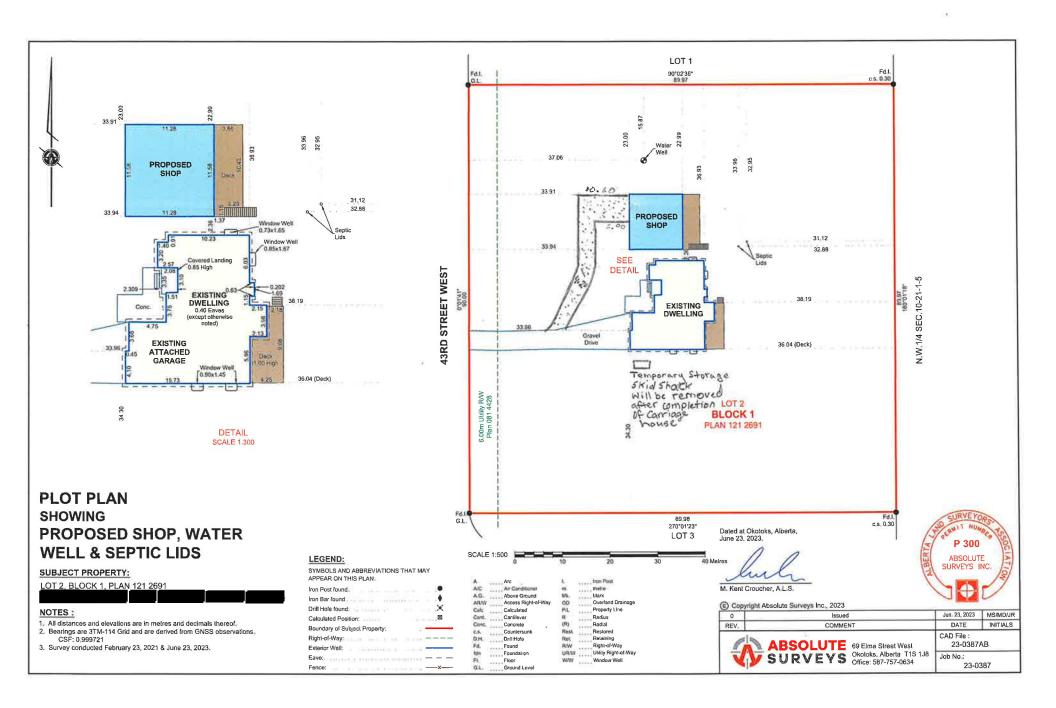

# Subdivision - F2128-07NE - VanSanten / Tamblyn

Chair: Gar Beacom

Board Members: Brad Robson, Gloria Wilkinson, Pat Stier, Chuck Stormes

|    |             |                                                                                                                                                                                                                                              | Pages |
|----|-------------|----------------------------------------------------------------------------------------------------------------------------------------------------------------------------------------------------------------------------------------------|-------|
| 1. | Call N      | Meeting to Order                                                                                                                                                                                                                             |       |
| 2. | Adop        | tion of Minutes from Last Meeting - October 24, 2023                                                                                                                                                                                         | 2     |
| 3. | DESC<br>23D | RD AT 1:00 p.m Development Permit 23D 171 - Sunquist / Lehmann CRIPTION: Appeal against the automatic refusal of Development Permit 171 for an Oversized Secondary Suite, Accessory.  AL: Plan 1212691, Block 1, Lot 2, Ptn. NW 10-21-05 W5M |       |
|    | 3.1         | Notice of Appeal                                                                                                                                                                                                                             | 6     |
|    | 3.2         | Development Authority's Decision                                                                                                                                                                                                             | 20    |
|    | 3.3         | Development Permit 23D 171 File Documents                                                                                                                                                                                                    | 21    |
| 4. | DES         | RD AT 2:00 p.m Subdivision F2128-07 NE - VanSanten / Tamblyn CRIPTION: Appeal against the approval of Subdivision F2128-07NE. AL: Plan 9610425, Lot 2, Ptn. NE 07-21-28 W4M                                                                  |       |
|    | 4.1         | Notice of Appeal                                                                                                                                                                                                                             | 70    |
|    | 4.2         | Subdivision Approving Authority's Decision                                                                                                                                                                                                   | 73    |
|    | 4.3         | Subdivision F2128-07NE File Documents                                                                                                                                                                                                        | 75    |