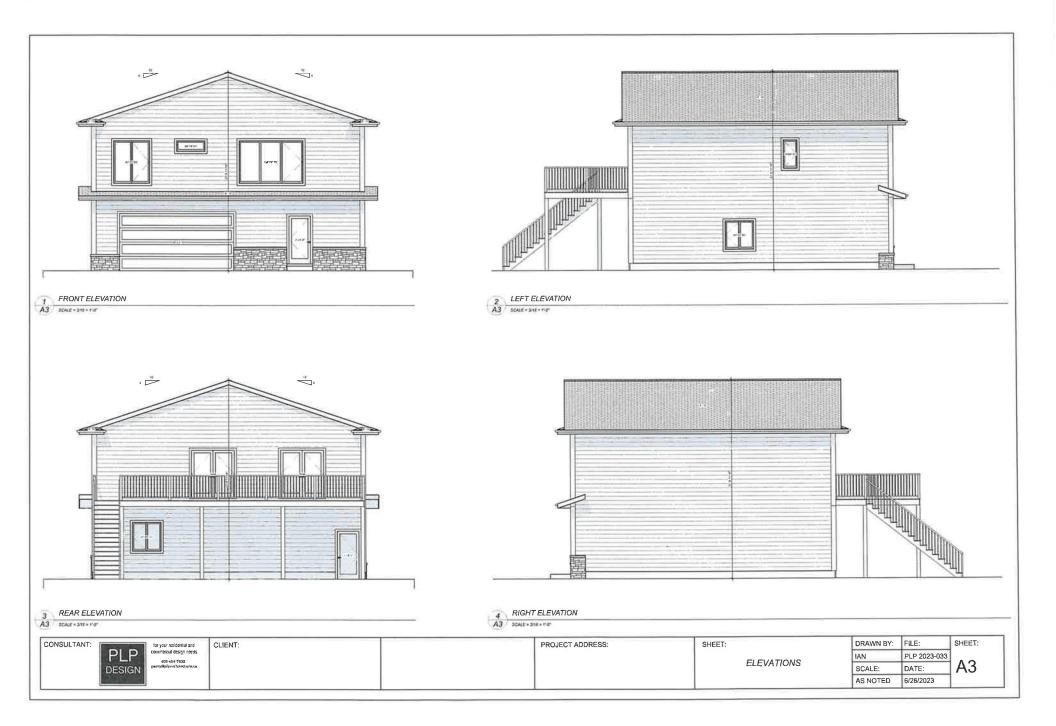

An appeal was received from the Appellant L. Myers on September 29, 2023, against the refusal of Development Permit 23D 170 for relaxation of setbacks on an existing structure on Plan 960J, Block 1, Lot 16; Ptn. NW 19-17-28 W4M.