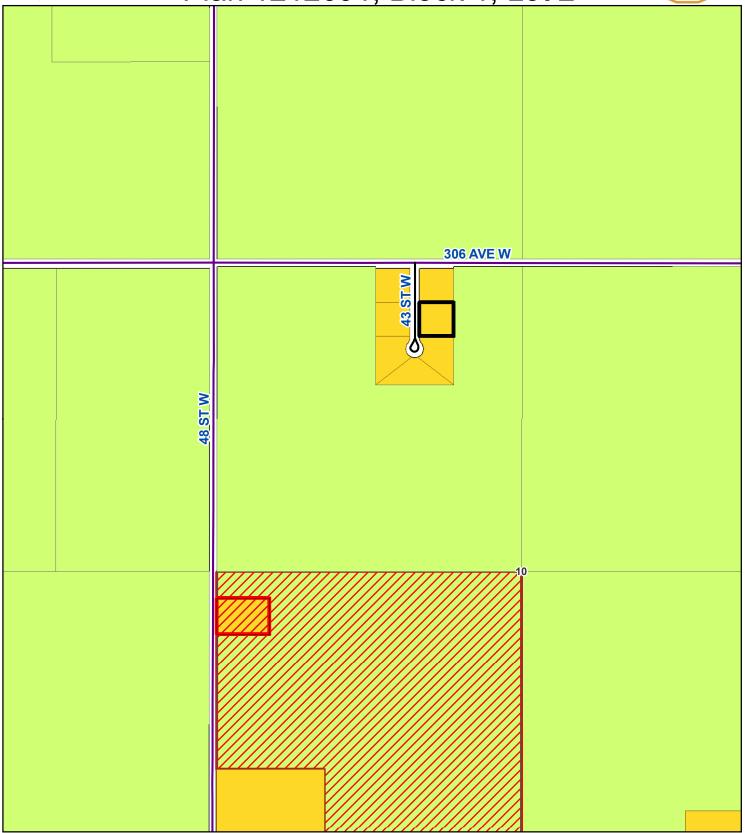

# Subdivision - F2128-07NE - VanSanten / Tamblyn

Chair: Gar Beacom

Board Members: Brad Robson, Gloria Wilkinson, Pat Stier, Chuck Stormes

|    |             |                                                                                                                                                                                                                                              | Pages |
|----|-------------|----------------------------------------------------------------------------------------------------------------------------------------------------------------------------------------------------------------------------------------------|-------|
| 1. | Call N      | Meeting to Order                                                                                                                                                                                                                             |       |
| 2. | Adop        | tion of Minutes from Last Meeting - October 24, 2023                                                                                                                                                                                         | 2     |
| 3. | DESC<br>23D | RD AT 1:00 p.m Development Permit 23D 171 - Sunquist / Lehmann CRIPTION: Appeal against the automatic refusal of Development Permit 171 for an Oversized Secondary Suite, Accessory.  AL: Plan 1212691, Block 1, Lot 2, Ptn. NW 10-21-05 W5M |       |
|    | 3.1         | Notice of Appeal                                                                                                                                                                                                                             | 6     |
|    | 3.2         | Development Authority's Decision                                                                                                                                                                                                             | 20    |
|    | 3.3         | Development Permit 23D 171 File Documents                                                                                                                                                                                                    | 21    |
| 4. | DES         | RD AT 2:00 p.m Subdivision F2128-07 NE - VanSanten / Tamblyn CRIPTION: Appeal against the approval of Subdivision F2128-07NE. AL: Plan 9610425, Lot 2, Ptn. NE 07-21-28 W4M                                                                  |       |
|    | 4.1         | Notice of Appeal                                                                                                                                                                                                                             | 70    |
|    | 4.2         | Subdivision Approving Authority's Decision                                                                                                                                                                                                   | 73    |
|    | 4.3         | Subdivision F2128-07NE File Documents                                                                                                                                                                                                        | 75    |