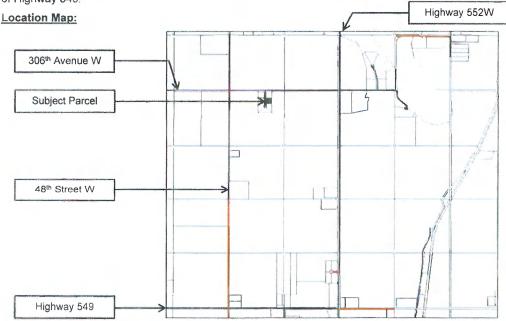

# Subdivision - F2128-07NE - VanSanten / Tamblyn

Chair: Gar Beacom

Board Members: Brad Robson, Gloria Wilkinson, Pat Stier, Chuck Stormes

|    |             |                                                                                                                                                                                                                                              | Pages |
|----|-------------|----------------------------------------------------------------------------------------------------------------------------------------------------------------------------------------------------------------------------------------------|-------|
| 1. | Call N      | Meeting to Order                                                                                                                                                                                                                             |       |
| 2. | Adop        | tion of Minutes from Last Meeting - October 24, 2023                                                                                                                                                                                         | 2     |
| 3. | DESC<br>23D | RD AT 1:00 p.m Development Permit 23D 171 - Sunquist / Lehmann CRIPTION: Appeal against the automatic refusal of Development Permit 171 for an Oversized Secondary Suite, Accessory.  AL: Plan 1212691, Block 1, Lot 2, Ptn. NW 10-21-05 W5M |       |
|    | 3.1         | Notice of Appeal                                                                                                                                                                                                                             | 6     |
|    | 3.2         | Development Authority's Decision                                                                                                                                                                                                             | 20    |
|    | 3.3         | Development Permit 23D 171 File Documents                                                                                                                                                                                                    | 21    |
| 4. | DES         | RD AT 2:00 p.m Subdivision F2128-07 NE - VanSanten / Tamblyn CRIPTION: Appeal against the approval of Subdivision F2128-07NE. AL: Plan 9610425, Lot 2, Ptn. NE 07-21-28 W4M                                                                  |       |
|    | 4.1         | Notice of Appeal                                                                                                                                                                                                                             | 70    |
|    | 4.2         | Subdivision Approving Authority's Decision                                                                                                                                                                                                   | 73    |
|    | 4.3         | Subdivision F2128-07NE File Documents                                                                                                                                                                                                        | 75    |