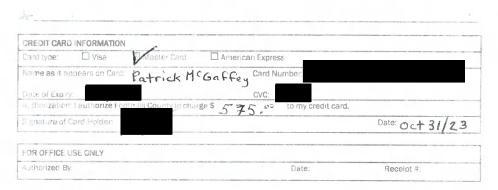

landowner(s) of the subject property, and to landowners adjacent to the subject property. If the appeal is against the decision of a Development Authority, notice will be sent to the appellant, landowner(s) of the subject property and to landowners located within the half mile surrounding the subject property.

\*\*NOTE FOR EMAIL SUBMISSIONS ONLY: IF YOU DO NOT RECEIVE AN EMAIL CONFIRMATION NOTIFYING YOU OF RECEIPT OF YOUR APPEAL. PLEASE CONTACT THE SDAB CLERK IMMEDIATELY. \*\*

#### PAYMENT OF APPEAL FEE

If submitting the Notice of Appeal form and paying the appeal fee in person, you do not need to complete this section.

If submitting the Notice of Appeal form by email, you must complete this section.

Appeal fices are outlined on the attached information sheet - Submitting an Appeal



Page 2 of 4

#### Submitting an Appeal - Subdivision Authority Decisions

Appeals of decisions on subdivision applications are covered by sections 678 to 682 of the Municipal Government Act.

A decision on an application for subdivision may be appealed by the applicant, by a Government department (if that department is required to be circulated on the application) or by the School Authority (with respect to matters related to municipal reserve or school reserve lands).

Appeals must be made by filing a notice of appeal within **14 days** of receipt of the decision with either the local Subdivision and Development Appeal Board or the Land and Property Rights Tribunal. Which board is the appropriate board to hear the appeal will depend on certain factors with respect to the land involved.