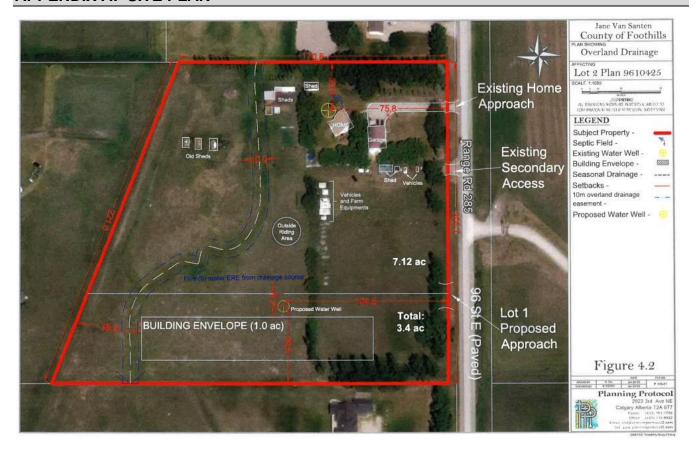

# Subdivision - F2128-07NE - VanSanten / Tamblyn

Chair: Gar Beacom

Board Members: Brad Robson, Gloria Wilkinson, Pat Stier, Chuck Stormes

|    |             |                                                                                                                                                                                                                                              | Pages |
|----|-------------|----------------------------------------------------------------------------------------------------------------------------------------------------------------------------------------------------------------------------------------------|-------|
| 1. | Call N      | Meeting to Order                                                                                                                                                                                                                             |       |
| 2. | Adop        | tion of Minutes from Last Meeting - October 24, 2023                                                                                                                                                                                         | 2     |
| 3. | DESC<br>23D | RD AT 1:00 p.m Development Permit 23D 171 - Sunquist / Lehmann CRIPTION: Appeal against the automatic refusal of Development Permit 171 for an Oversized Secondary Suite, Accessory.  AL: Plan 1212691, Block 1, Lot 2, Ptn. NW 10-21-05 W5M |       |
|    | 3.1         | Notice of Appeal                                                                                                                                                                                                                             | 6     |
|    | 3.2         | Development Authority's Decision                                                                                                                                                                                                             | 20    |
|    | 3.3         | Development Permit 23D 171 File Documents                                                                                                                                                                                                    | 21    |
| 4. | DES         | RD AT 2:00 p.m Subdivision F2128-07 NE - VanSanten / Tamblyn CRIPTION: Appeal against the approval of Subdivision F2128-07NE. AL: Plan 9610425, Lot 2, Ptn. NE 07-21-28 W4M                                                                  |       |
|    | 4.1         | Notice of Appeal                                                                                                                                                                                                                             | 70    |
|    | 4.2         | Subdivision Approving Authority's Decision                                                                                                                                                                                                   | 73    |
|    | 4.3         | Subdivision F2128-07NE File Documents                                                                                                                                                                                                        | 75    |