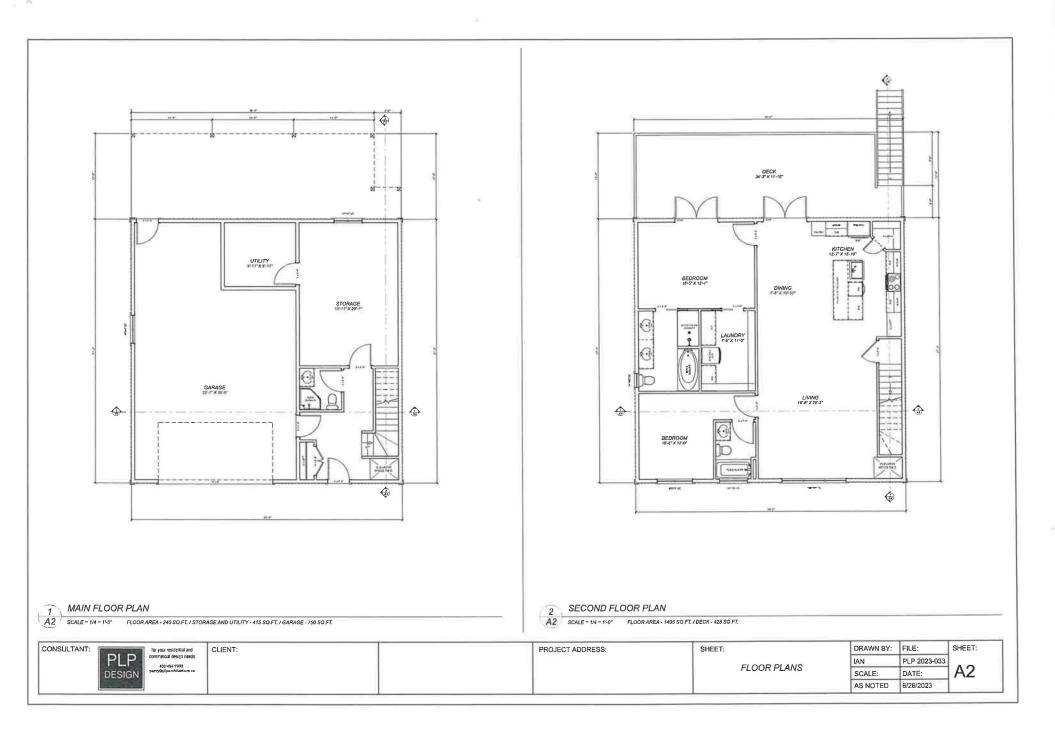

# Subdivision - F2128-07NE - VanSanten / Tamblyn

Chair: Gar Beacom

Board Members: Brad Robson, Gloria Wilkinson, Pat Stier, Chuck Stormes

|    |             |                                                                                                                                                                                                                                              | Pages |
|----|-------------|----------------------------------------------------------------------------------------------------------------------------------------------------------------------------------------------------------------------------------------------|-------|
| 1. | Call N      | Meeting to Order                                                                                                                                                                                                                             |       |
| 2. | Adop        | tion of Minutes from Last Meeting - October 24, 2023                                                                                                                                                                                         | 2     |
| 3. | DESC<br>23D | RD AT 1:00 p.m Development Permit 23D 171 - Sunquist / Lehmann CRIPTION: Appeal against the automatic refusal of Development Permit 171 for an Oversized Secondary Suite, Accessory.  AL: Plan 1212691, Block 1, Lot 2, Ptn. NW 10-21-05 W5M |       |
|    | 3.1         | Notice of Appeal                                                                                                                                                                                                                             | 6     |
|    | 3.2         | Development Authority's Decision                                                                                                                                                                                                             | 20    |
|    | 3.3         | Development Permit 23D 171 File Documents                                                                                                                                                                                                    | 21    |
| 4. | DES         | RD AT 2:00 p.m Subdivision F2128-07 NE - VanSanten / Tamblyn CRIPTION: Appeal against the approval of Subdivision F2128-07NE. AL: Plan 9610425, Lot 2, Ptn. NE 07-21-28 W4M                                                                  |       |
|    | 4.1         | Notice of Appeal                                                                                                                                                                                                                             | 70    |
|    | 4.2         | Subdivision Approving Authority's Decision                                                                                                                                                                                                   | 73    |
|    | 4.3         | Subdivision F2128-07NE File Documents                                                                                                                                                                                                        | 75    |