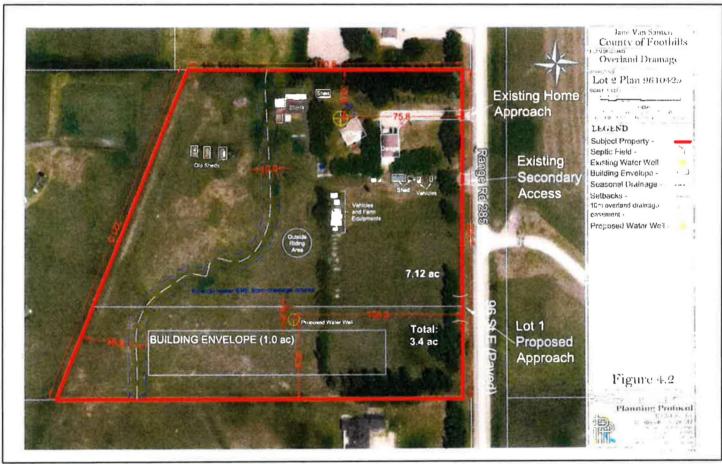

# Subdivision - F2128-07NE - VanSanten / Tamblyn

Chair: Gar Beacom

Board Members: Brad Robson, Gloria Wilkinson, Pat Stier, Chuck Stormes

|    |             |                                                                                                                                                                                                                                              | Pages |
|----|-------------|----------------------------------------------------------------------------------------------------------------------------------------------------------------------------------------------------------------------------------------------|-------|
| 1. | Call N      | Meeting to Order                                                                                                                                                                                                                             |       |
| 2. | Adop        | tion of Minutes from Last Meeting - October 24, 2023                                                                                                                                                                                         | 2     |
| 3. | DESC<br>23D | RD AT 1:00 p.m Development Permit 23D 171 - Sunquist / Lehmann CRIPTION: Appeal against the automatic refusal of Development Permit 171 for an Oversized Secondary Suite, Accessory.  AL: Plan 1212691, Block 1, Lot 2, Ptn. NW 10-21-05 W5M |       |
|    | 3.1         | Notice of Appeal                                                                                                                                                                                                                             | 6     |
|    | 3.2         | Development Authority's Decision                                                                                                                                                                                                             | 20    |
|    | 3.3         | Development Permit 23D 171 File Documents                                                                                                                                                                                                    | 21    |
| 4. | DES         | RD AT 2:00 p.m Subdivision F2128-07 NE - VanSanten / Tamblyn CRIPTION: Appeal against the approval of Subdivision F2128-07NE. AL: Plan 9610425, Lot 2, Ptn. NE 07-21-28 W4M                                                                  |       |
|    | 4.1         | Notice of Appeal                                                                                                                                                                                                                             | 70    |
|    | 4.2         | Subdivision Approving Authority's Decision                                                                                                                                                                                                   | 73    |
|    | 4.3         | Subdivision F2128-07NE File Documents                                                                                                                                                                                                        | 75    |