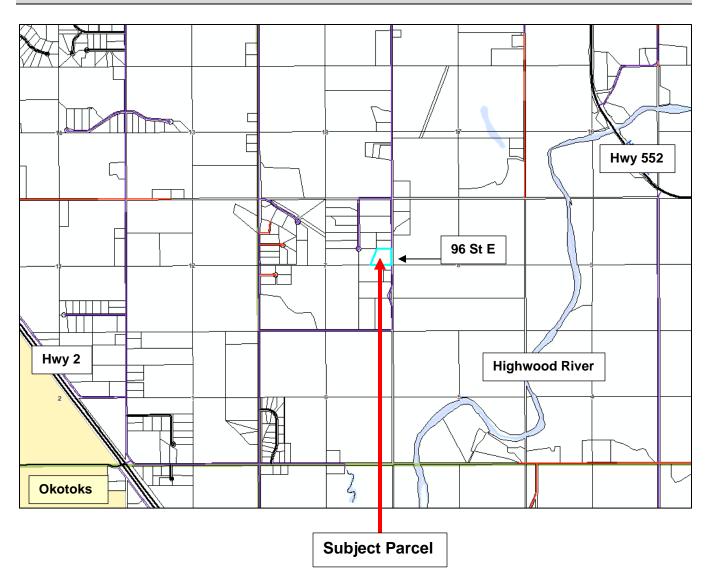

# Subdivision - F2128-07NE - VanSanten / Tamblyn

Chair: Gar Beacom

Board Members: Brad Robson, Gloria Wilkinson, Pat Stier, Chuck Stormes

|    |             |                                                                                                                                                                                                                                              | Pages |
|----|-------------|----------------------------------------------------------------------------------------------------------------------------------------------------------------------------------------------------------------------------------------------|-------|
| 1. | Call N      | Meeting to Order                                                                                                                                                                                                                             |       |
| 2. | Adop        | tion of Minutes from Last Meeting - October 24, 2023                                                                                                                                                                                         | 2     |
| 3. | DESC<br>23D | RD AT 1:00 p.m Development Permit 23D 171 - Sunquist / Lehmann CRIPTION: Appeal against the automatic refusal of Development Permit 171 for an Oversized Secondary Suite, Accessory.  AL: Plan 1212691, Block 1, Lot 2, Ptn. NW 10-21-05 W5M |       |
|    | 3.1         | Notice of Appeal                                                                                                                                                                                                                             | 6     |
|    | 3.2         | Development Authority's Decision                                                                                                                                                                                                             | 20    |
|    | 3.3         | Development Permit 23D 171 File Documents                                                                                                                                                                                                    | 21    |
| 4. | DES         | RD AT 2:00 p.m Subdivision F2128-07 NE - VanSanten / Tamblyn CRIPTION: Appeal against the approval of Subdivision F2128-07NE. AL: Plan 9610425, Lot 2, Ptn. NE 07-21-28 W4M                                                                  |       |
|    | 4.1         | Notice of Appeal                                                                                                                                                                                                                             | 70    |
|    | 4.2         | Subdivision Approving Authority's Decision                                                                                                                                                                                                   | 73    |
|    | 4.3         | Subdivision F2128-07NE File Documents                                                                                                                                                                                                        | 75    |