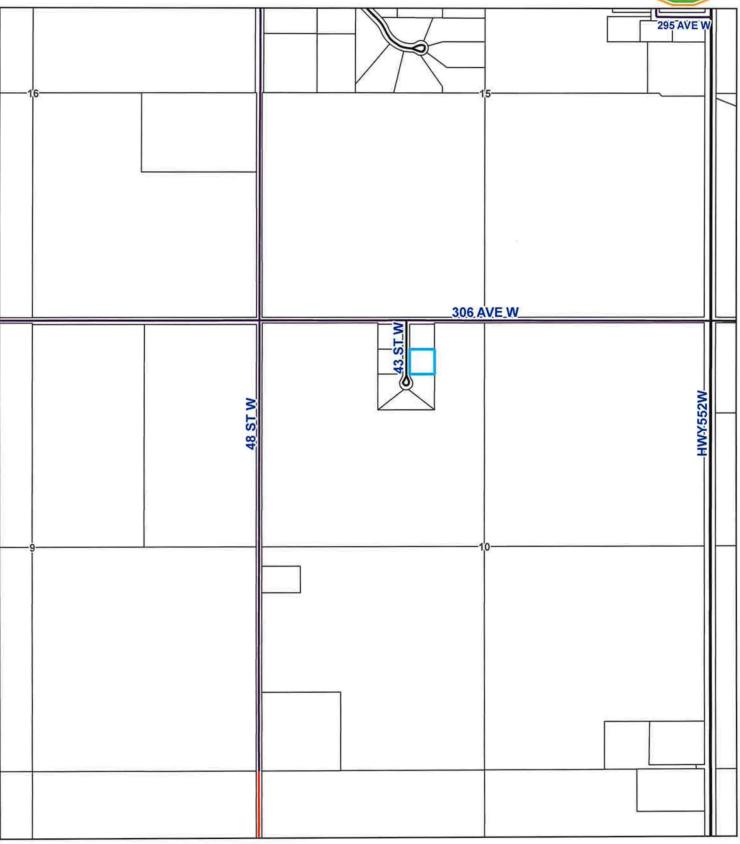

# Subdivision - F2128-07NE - VanSanten / Tamblyn

Chair: Gar Beacom

Board Members: Brad Robson, Gloria Wilkinson, Pat Stier, Chuck Stormes

|    |             |                                                                                                                                                                                                                                              | Pages |
|----|-------------|----------------------------------------------------------------------------------------------------------------------------------------------------------------------------------------------------------------------------------------------|-------|
| 1. | Call N      | Meeting to Order                                                                                                                                                                                                                             |       |
| 2. | Adop        | tion of Minutes from Last Meeting - October 24, 2023                                                                                                                                                                                         | 2     |
| 3. | DESC<br>23D | RD AT 1:00 p.m Development Permit 23D 171 - Sunquist / Lehmann CRIPTION: Appeal against the automatic refusal of Development Permit 171 for an Oversized Secondary Suite, Accessory.  AL: Plan 1212691, Block 1, Lot 2, Ptn. NW 10-21-05 W5M |       |
|    | 3.1         | Notice of Appeal                                                                                                                                                                                                                             | 6     |
|    | 3.2         | Development Authority's Decision                                                                                                                                                                                                             | 20    |
|    | 3.3         | Development Permit 23D 171 File Documents                                                                                                                                                                                                    | 21    |
| 4. | DES         | RD AT 2:00 p.m Subdivision F2128-07 NE - VanSanten / Tamblyn CRIPTION: Appeal against the approval of Subdivision F2128-07NE. AL: Plan 9610425, Lot 2, Ptn. NE 07-21-28 W4M                                                                  |       |
|    | 4.1         | Notice of Appeal                                                                                                                                                                                                                             | 70    |
|    | 4.2         | Subdivision Approving Authority's Decision                                                                                                                                                                                                   | 73    |
|    | 4.3         | Subdivision F2128-07NE File Documents                                                                                                                                                                                                        | 75    |