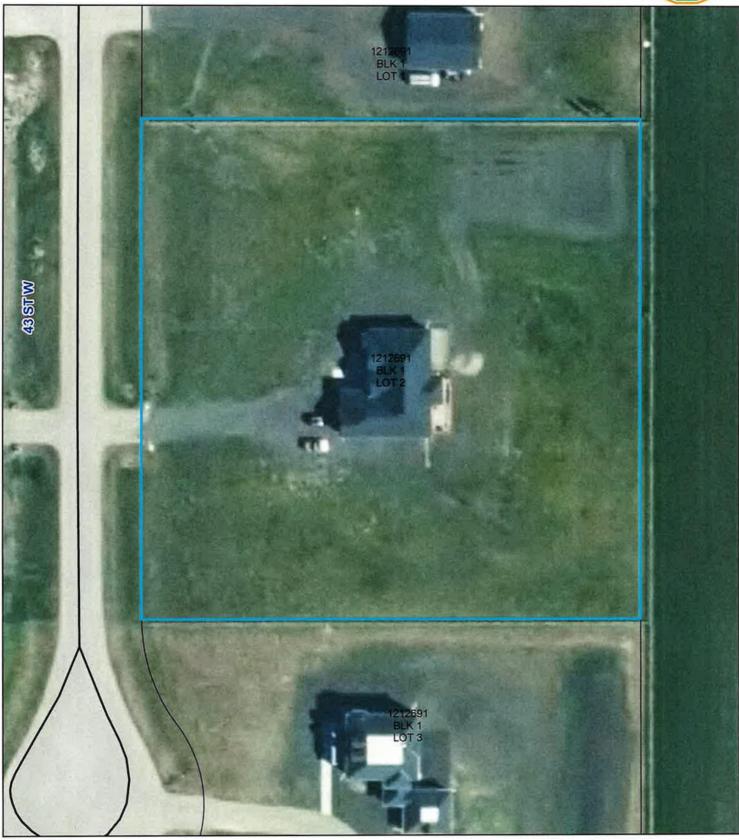

# Subdivision - F2128-07NE - VanSanten / Tamblyn

Chair: Gar Beacom

Board Members: Brad Robson, Gloria Wilkinson, Pat Stier, Chuck Stormes

|    |             |                                                                                                                                                                                                                                              | Pages |
|----|-------------|----------------------------------------------------------------------------------------------------------------------------------------------------------------------------------------------------------------------------------------------|-------|
| 1. | Call N      | Meeting to Order                                                                                                                                                                                                                             |       |
| 2. | Adop        | tion of Minutes from Last Meeting - October 24, 2023                                                                                                                                                                                         | 2     |
| 3. | DESC<br>23D | RD AT 1:00 p.m Development Permit 23D 171 - Sunquist / Lehmann CRIPTION: Appeal against the automatic refusal of Development Permit 171 for an Oversized Secondary Suite, Accessory.  AL: Plan 1212691, Block 1, Lot 2, Ptn. NW 10-21-05 W5M |       |
|    | 3.1         | Notice of Appeal                                                                                                                                                                                                                             | 6     |
|    | 3.2         | Development Authority's Decision                                                                                                                                                                                                             | 20    |
|    | 3.3         | Development Permit 23D 171 File Documents                                                                                                                                                                                                    | 21    |
| 4. | DES         | RD AT 2:00 p.m Subdivision F2128-07 NE - VanSanten / Tamblyn CRIPTION: Appeal against the approval of Subdivision F2128-07NE. AL: Plan 9610425, Lot 2, Ptn. NE 07-21-28 W4M                                                                  |       |
|    | 4.1         | Notice of Appeal                                                                                                                                                                                                                             | 70    |
|    | 4.2         | Subdivision Approving Authority's Decision                                                                                                                                                                                                   | 73    |
|    | 4.3         | Subdivision F2128-07NE File Documents                                                                                                                                                                                                        | 75    |