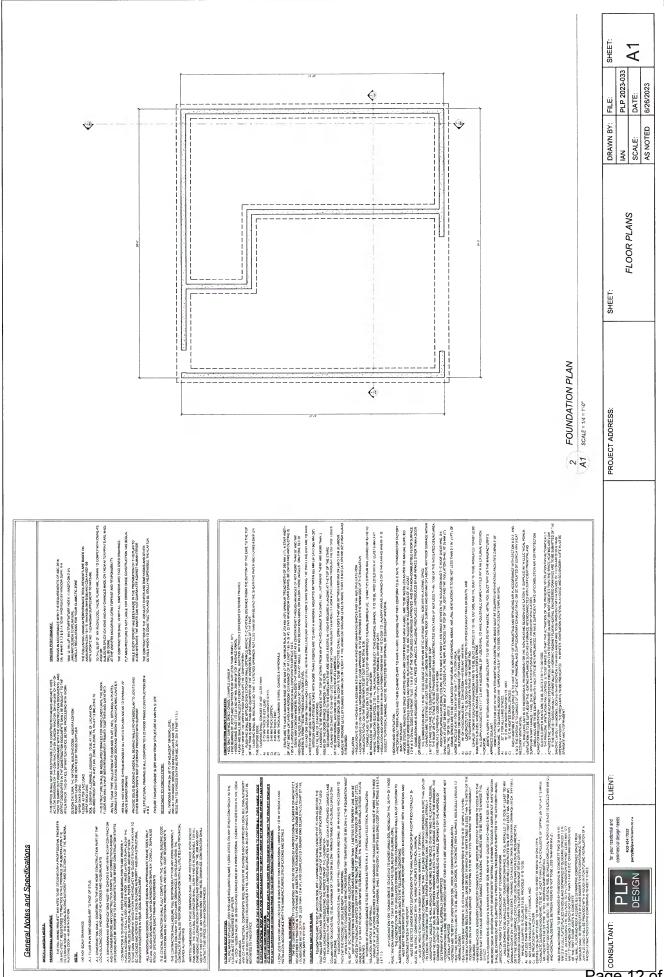

of *Secondary Suite*, *Accessory*, on the subject parcel being a portion of NW 10-21-01 W5M; Plan 1212691, Block 1, Lot 2 has been considered by the Development Officer and is **REFUSED** subject to the following.

#### **REFUSAL DESCRIPTION:**

Section 10.26.10 of the Land Use Bylaw 60/2014 identifies that Secondary Suite, Accessory shall meet the following size requirements:

- Minimum habitable area: 37 sq. m. (400 sq. ft.);
- Maximum size: up to 50% of the gross floor area of the accessory building to a maximum of 83.6 sq. m. (900 sq. ft.).

The proposed suite size exceeds the maximum that may be considered by the Development Authority. As such, this application is considered an automatic refusal and if appealed, will be given further consideration by the Development Appeal Board.











This is Tyler and Cassie from the Grey House about an upcoming project. We are looking to add a carriage house on the north side of our property for my (Cassie's) parents to live in. Our property is about 35 square feet short of 2 acres meaning we have to apply to the County for a project variance.

We want to do our due diligence and talk to everyone in our cul de sac first so nothing comes as a surprise when you see the notice posted. We are using Frontier Homes, the same builder as for home. The carriage house will be in a complimentary style to our current house and less than 1400 square feet of living space for the snowbirds. If approval is received this project is planned to start in July and be wrapped up late fall.

As proof that we've talked to all our neighbors we would l