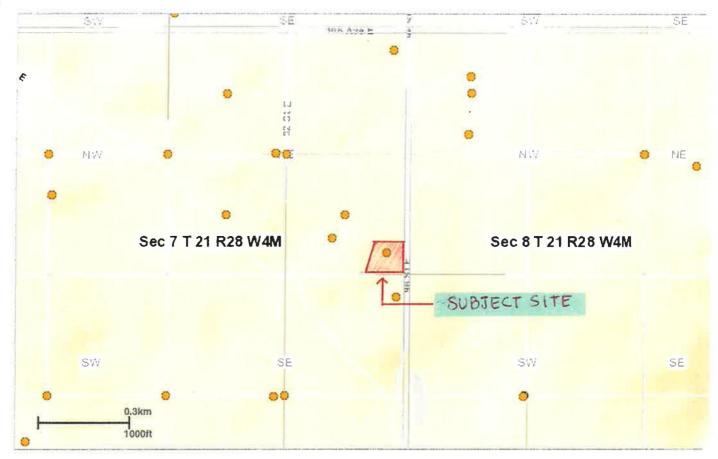

# Subdivision - F2128-07NE - VanSanten / Tamblyn

Chair: Gar Beacom

Board Members: Brad Robson, Gloria Wilkinson, Pat Stier, Chuck Stormes

|    |             |                                                                                                                                                                                                                                              | Pages |
|----|-------------|----------------------------------------------------------------------------------------------------------------------------------------------------------------------------------------------------------------------------------------------|-------|
| 1. | Call N      | Meeting to Order                                                                                                                                                                                                                             |       |
| 2. | Adop        | tion of Minutes from Last Meeting - October 24, 2023                                                                                                                                                                                         | 2     |
| 3. | DESC<br>23D | RD AT 1:00 p.m Development Permit 23D 171 - Sunquist / Lehmann CRIPTION: Appeal against the automatic refusal of Development Permit 171 for an Oversized Secondary Suite, Accessory.  AL: Plan 1212691, Block 1, Lot 2, Ptn. NW 10-21-05 W5M |       |
|    | 3.1         | Notice of Appeal                                                                                                                                                                                                                             | 6     |
|    | 3.2         | Development Authority's Decision                                                                                                                                                                                                             | 20    |
|    | 3.3         | Development Permit 23D 171 File Documents                                                                                                                                                                                                    | 21    |
| 4. | DES         | RD AT 2:00 p.m Subdivision F2128-07 NE - VanSanten / Tamblyn CRIPTION: Appeal against the approval of Subdivision F2128-07NE. AL: Plan 9610425, Lot 2, Ptn. NE 07-21-28 W4M                                                                  |       |
|    | 4.1         | Notice of Appeal                                                                                                                                                                                                                             | 70    |
|    | 4.2         | Subdivision Approving Authority's Decision                                                                                                                                                                                                   | 73    |
|    | 4.3         | Subdivision F2128-07NE File Documents                                                                                                                                                                                                        | 75    |