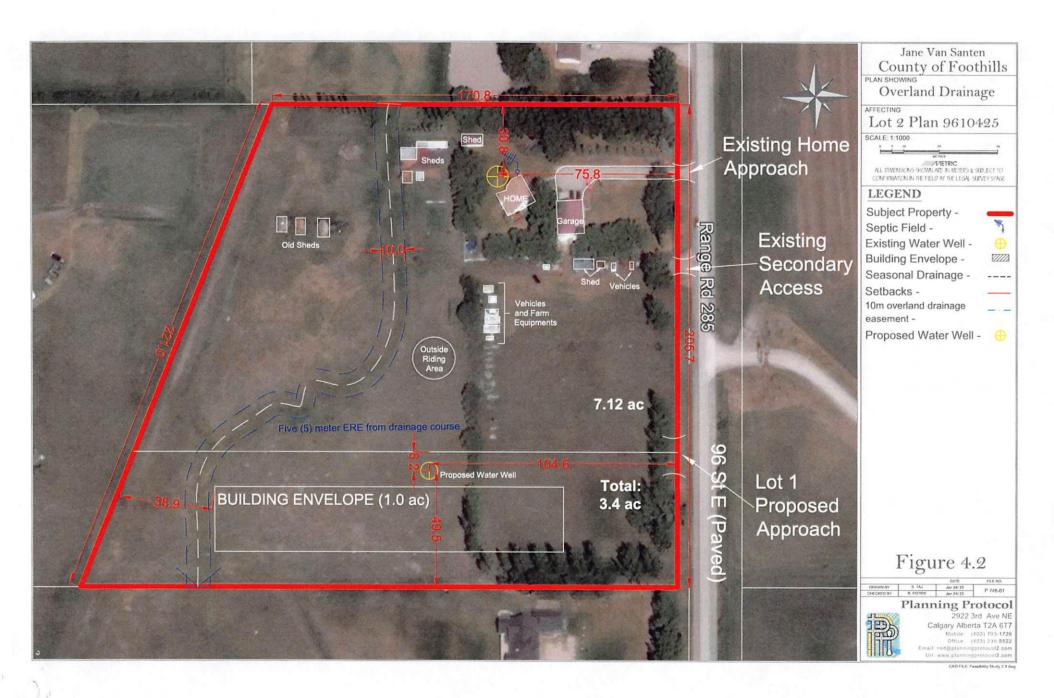

# Subdivision - F2128-07NE - VanSanten / Tamblyn

Chair: Gar Beacom

Board Members: Brad Robson, Gloria Wilkinson, Pat Stier, Chuck Stormes

|    |             |                                                                                                                                                                                                                                              | Pages |
|----|-------------|----------------------------------------------------------------------------------------------------------------------------------------------------------------------------------------------------------------------------------------------|-------|
| 1. | Call N      | Meeting to Order                                                                                                                                                                                                                             |       |
| 2. | Adop        | tion of Minutes from Last Meeting - October 24, 2023                                                                                                                                                                                         | 2     |
| 3. | DESC<br>23D | RD AT 1:00 p.m Development Permit 23D 171 - Sunquist / Lehmann CRIPTION: Appeal against the automatic refusal of Development Permit 171 for an Oversized Secondary Suite, Accessory.  AL: Plan 1212691, Block 1, Lot 2, Ptn. NW 10-21-05 W5M |       |
|    | 3.1         | Notice of Appeal                                                                                                                                                                                                                             | 6     |
|    | 3.2         | Development Authority's Decision                                                                                                                                                                                                             | 20    |
|    | 3.3         | Development Permit 23D 171 File Documents                                                                                                                                                                                                    | 21    |
| 4. | DES         | RD AT 2:00 p.m Subdivision F2128-07 NE - VanSanten / Tamblyn CRIPTION: Appeal against the approval of Subdivision F2128-07NE. AL: Plan 9610425, Lot 2, Ptn. NE 07-21-28 W4M                                                                  |       |
|    | 4.1         | Notice of Appeal                                                                                                                                                                                                                             | 70    |
|    | 4.2         | Subdivision Approving Authority's Decision                                                                                                                                                                                                   | 73    |
|    | 4.3         | Subdivision F2128-07NE File Documents                                                                                                                                                                                                        | 75    |