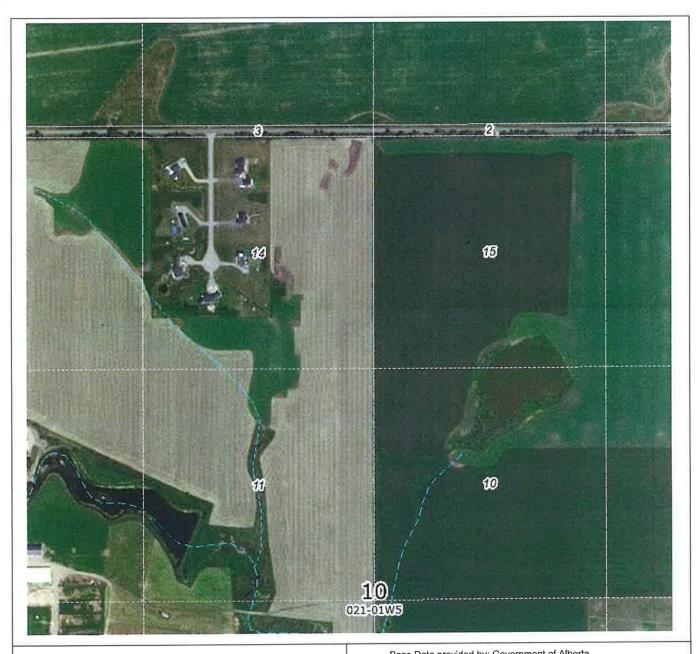

# Subdivision - F2128-07NE - VanSanten / Tamblyn

Chair: Gar Beacom

Board Members: Brad Robson, Gloria Wilkinson, Pat Stier, Chuck Stormes

|    |             |                                                                                                                                                                                                                                              | Pages |
|----|-------------|----------------------------------------------------------------------------------------------------------------------------------------------------------------------------------------------------------------------------------------------|-------|
| 1. | Call N      | Meeting to Order                                                                                                                                                                                                                             |       |
| 2. | Adop        | tion of Minutes from Last Meeting - October 24, 2023                                                                                                                                                                                         | 2     |
| 3. | DESC<br>23D | RD AT 1:00 p.m Development Permit 23D 171 - Sunquist / Lehmann CRIPTION: Appeal against the automatic refusal of Development Permit 171 for an Oversized Secondary Suite, Accessory.  AL: Plan 1212691, Block 1, Lot 2, Ptn. NW 10-21-05 W5M |       |
|    | 3.1         | Notice of Appeal                                                                                                                                                                                                                             | 6     |
|    | 3.2         | Development Authority's Decision                                                                                                                                                                                                             | 20    |
|    | 3.3         | Development Permit 23D 171 File Documents                                                                                                                                                                                                    | 21    |
| 4. | DES         | RD AT 2:00 p.m Subdivision F2128-07 NE - VanSanten / Tamblyn CRIPTION: Appeal against the approval of Subdivision F2128-07NE. AL: Plan 9610425, Lot 2, Ptn. NE 07-21-28 W4M                                                                  |       |
|    | 4.1         | Notice of Appeal                                                                                                                                                                                                                             | 70    |
|    | 4.2         | Subdivision Approving Authority's Decision                                                                                                                                                                                                   | 73    |
|    | 4.3         | Subdivision F2128-07NE File Documents                                                                                                                                                                                                        | 75    |