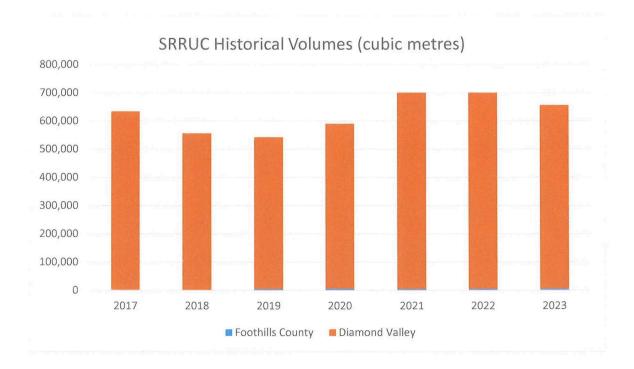

ed costs and variable costs.

**Fixed costs** are made up of the administration fee, insurance, audit expense and the Capital Reserve transfer (this reserve transfer is always 50% of budgeted amortization). Fixed costs are billed to the two participants on an ownership basis (90/10).

**Variable costs** are the Total Operating Costs less amortization & interest income. Variable costs are billed to the three participants based on total actual percentage usage from the prior year. This year the percentage usage is as follows:

Diamond Valley 99.2% Foothills County 0.8%

Please note that the effective cost of consumption for this budget is \$1.10/m3 (in 2023 it was \$.98/m3). This increase is due to increased costs and a decrease of 6.8% in 2023 consumption volumes.

### **Volume Usage:**





#### Revenue:

Please note that Other Income is a direct offset for the 2024 capital requests. This amount is invoiced to the participants (based on the 90/10 ownership split). It is invoiced at the end of the year based on actual costs incurred.

New rates are effective June 1st of the Calendar year.

**Interest Income** has increased by \$12,000 due to higher interest rates and SRRUC 's growing capital reserve. The Capital Reserve had a balance of \$569,666 in 2022.

#### **Expenses:**

Wages & Benefits have increased by \$15,000 due to wage adjustments and increased overtime.

**Amortization** has increased by \$8,625 to reflect the prior years' actual.

**Groundwater Monitoring & Testing** has been decreased by \$50,000 to reflect historical costs.

**Utilities** has been increased b