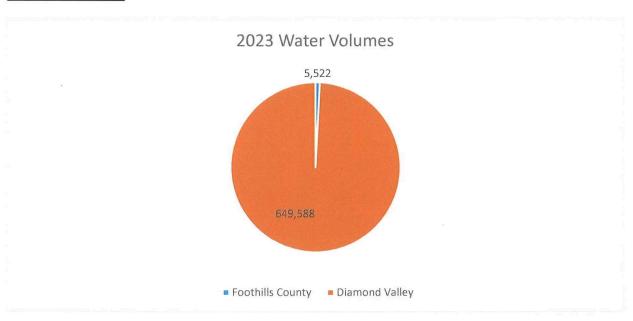

ixed costs and variable costs.

**Fixed costs** are made up of the administration fee, insurance, audit expense and the Capital Reserve transfer (this reserve transfer is always 50% of budgeted amortization). Fixed costs are billed to the two participants on an ownership basis (90/10).

**Variable costs** are the Total Operating Costs less amortization & interest income. Variable costs are billed to the three participants based on total actual percentage usage from the prior year. This year the percentage usage is as follows:

Diamond Valley 99.2% Foothills County 0.8%

Please note that the effective cost of consumption for this budget is \$1.10/m3 (in 2023 it was \$.98/m3). This increase is due to increased costs and a decrease of 6.8% in 2023 consumption volumes.

### **Volume Usage:**





#### Revenue:

Please note that Other Income is a direct offset for the 2024 capital requests. This amount is invoiced to the participants (based on the 90/10 ownership split). It is invoiced at the end of the year based on actual costs incurred.

New rates are effective June 1st of the Calendar year.

**Interest Income** has increased by \$12,000 due to higher interest rates and SRRUC 's growing capital reserve. The Capital Reserve had a balance of \$569,666 in 2022.

#### **Expenses:**

Wages & Benefits have increased by \$15,000 due to wage adjustments and increased overtime.

**Amortization** has increased by \$8,625 to reflect the prior years' actual.

**Groundwater Monitoring & Testing** has been decreased by \$50,000 to reflect historical costs.

**Utilities** has been increased