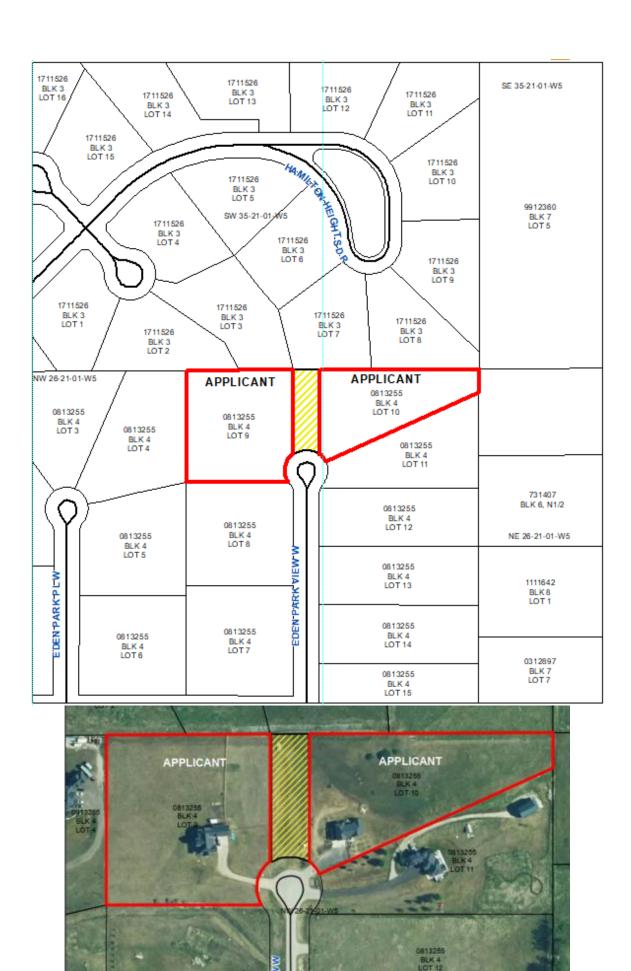

Please find on the following pages marked as Schedule "A", two versions of the mapping showing the specific lands (surveyed road) highlighted that we are jointly requesting consideration of.

The westerly 1/3 of the width of the requested surveyed road is proposed to be added to adjacent parcel PLAN 0813255 BLOCK 4 LOT 9 within the NW 26-21-1 W5M (258019 Eden Park View W) and the easterly 2/3 with of the width of the requested surveyed road is proposed to be added to adjacent parcel PLAN 0813255 BLOCK 4 LOT 10 within the NW 26-21-1 W5M (258016 Eden Park View W).