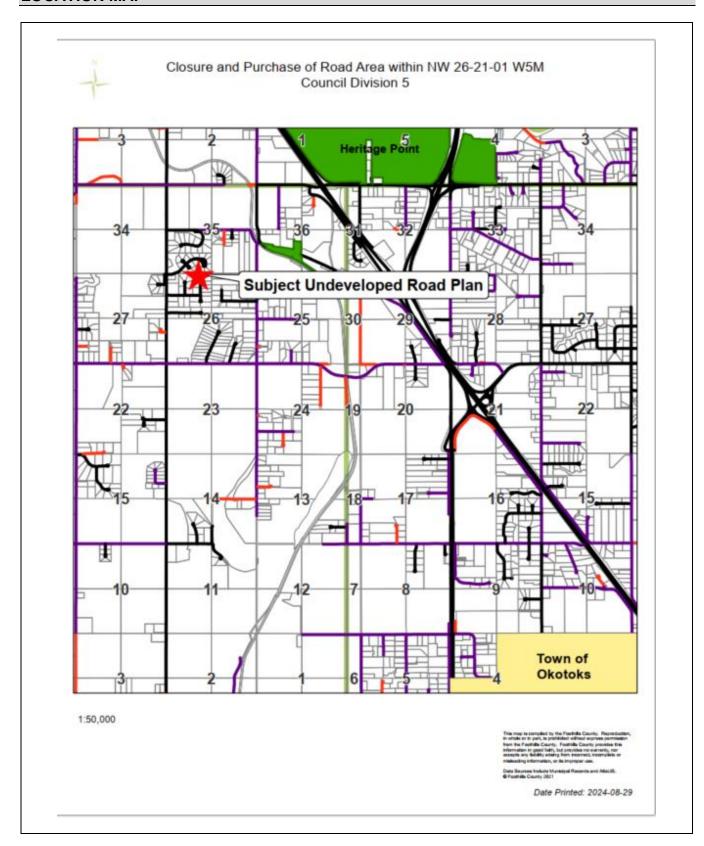

### **BACKGROUND**

LOCATION

The Applicants submitted the attached email on January 31, 2024, to request Council's consideration to jointly purchase the above noted undeveloped road plan.

The applicants own the parcels on the east and west sides of the subject road plan and should their application be successful, they would divide the land 2/3 to be consolidated into the east parcel (Lot 10) and 1/3 into the west parcel (Lot 9).

All surrounding parcels have secured direct assess without further development of this portion of road plan. The Hamilton Heights subdivision to the north was surveyed in 2017 and has its own dedicated internal roads that serve all parcels.