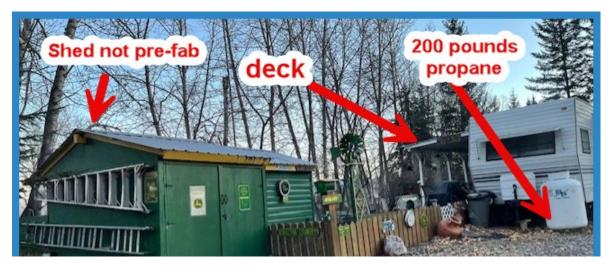

- The **RIVERBEND** CAMPGROUND located at 48065 370 Ave East is open during the winter (unlike Park Beauchemin) and is *fully* serviced by public utilities.
- Due to the high rental price in town, many RV customers live year-round and it is their main residence, and many of the sites include sheds, decks, verandas ext. This campground does not have travel trailers assessed. The sites have 200 pound propane tanks for heating during winter. The following pictures demonstrate how the Riverbend campground allows for far more permanent stays yet the trailers are not assessed: