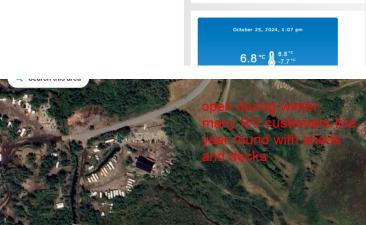

- The **RIVERBEND** CAMPGROUND located at 48065 370 Ave East is open during the winter (unlike Park Beauchemin) and is *fully* serviced by public utilities.
- Due to the high rental price in town, many RV customers live year-round and it is their main residence, and many of the sites include sheds, decks, verandas ext. This campground does not have travel trailers assessed. The sites have 200 pound propane tanks for heating during winter. The following pictures demonstrate how the Riverbend campground allows for far more permanent stays yet the trailers are not assessed: