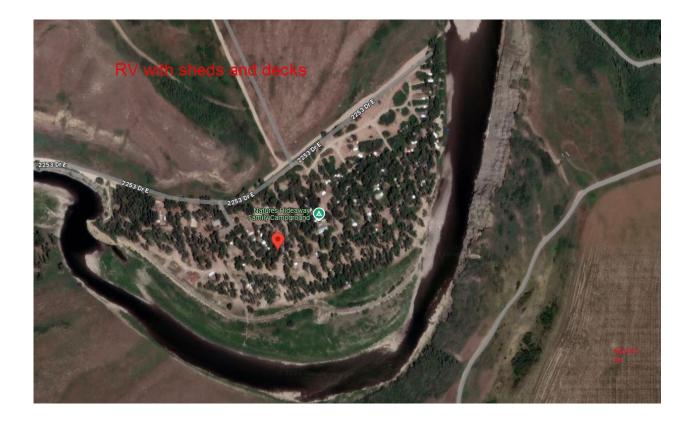

#### Stella Bergeron: Trailers at other campgrounds are not assessed

- With respect to the Assessor's position beginning at page 15 that travel trailers are assessable if they are connected to electrical outlets, I would note that there are at least two private campgrounds in Foothills County where travel trailers are not assessed by the county which have access to publicly provided electricity.
- NATURE'S HIDEAWAY located at 144192 2253 Drive East does not have travel trailers assessed even though public utilities are provided to site users including electrical, sewage, and water.

### Foothills County

## **Assessment Summary**

Year of General Assessment: 2023

| Roll: 2128262520<br>Legal: 0510893 1 1<br>Address: 144192 2253 Dr E<br>061256529 | S-26-21-28-4                              | Land Area: 30.3<br>Subdivision:<br>Zoning: Cmp |       | sHideSW    | 26-21-28     | V4               |
|----------------------------------------------------------------------------------|-------------------------------------------|------------------------------------------------|-------|------------|--------------|------------------|
| Market Land Valuation                                                            | Site Area: 20.39 Acres                    |                                                |       | Asmt<br>21 | Code<br>80%  | Value<br>638,340 |
|                                                                                  |                                           |                                                |       | 11         | 20%          | 159,590          |
| Market Land Valuation                                                            | Site Area: 10.00 Acres                    |                                                |       |            | Code<br>100% | Value<br>112,670 |
| Improvement Valuation                                                            |                                           |                                                |       |            |              |                  |
|                                                                                  |                                           | Floor Area                                     | Built |            | Code         | Value            |
| Foundationless                                                                   | Mobile Home (Mgr Home)                    | 784 Sq Feet                                    | 1982  |            | 100%         | 5,640            |
| Foundationless                                                                   | Manufactured Home - Single                | 1,280 Sq Feet                                  | 2011  | 11         | 100%         | 146,950          |
| Marshall & Swift                                                                 |                                           | Area (Ft2)                                     | Built | Asmt       | Code         | Value            |
| Attached                                                                         | garage attached to store                  | 1,230 Sq Feet                                  | 1945  | 21         | 100%         | 3,040            |
| Detached                                                                         | Storage shed- Across from Park            | 240 Sq Feet                                    | 1980  |            | 100%         | 650              |
| Detached                                                                         | Storage Shed- Across from Park            | 240 Sq Feet                                    | 1980  | 21         | 100%         | 650              |
| Hand Calculated                                                                  | Fence/Gate                                |                                                | 2001  |            | 100%         | 38,600           |
| Detached                                                                         | Small Shed- beside Store                  | 80 Sg Feet                                     | 1980  | 21         | 100%         | 420              |
| Detached                                                                         | Small Shed- by site #130                  | 80 Sq Feet                                     | 1980  | 21         | 100%         | 470              |
| Detached                                                                         | Small Shed- @ Corral site                 | 80 Sq Feet                                     | 1980  | 21         | 100%         | 470              |
| Detached                                                                         | Small Shed- by site #58                   | 80 Sq Feet                                     | 1980  | 21         | 100%         | 470              |
| Detached                                                                         | Small Shed- beside Trapper's Cabin        | 80 Sq Feet                                     | 1980  | 21         | 100%         | 470              |
| Main Level Structure                                                             | Relocatable Office                        | 352 Sq Feet                                    | 2013  | 21         | 100%         | 9,990            |
| Detached                                                                         | Gate House- Octagon                       | 60 Sq Feet                                     | 1980  | 21         | 100%         | 1,290            |
| Main Level Structure                                                             | Relocatable Office                        | 560 Sq Feet                                    | 2013  | 21         | 100%         | 59,680           |
| Hand Calculated                                                                  | RV Sites                                  |                                                | 1984  | 21         | 100%         | 131,300          |
| Detached                                                                         | Washrooms/Laundromat (beside mgr trailer) | 365 Sq Feet                                    | 1996  | 21         | 100%         | 53,780           |
| Detached                                                                         | Washrooms by store                        | 624 Sq Feet                                    | 1979  | 21         | 100%         | 57,560           |
| Detached                                                                         | General Store                             | 352 Sq Feet                                    | 1945  | 21         | 100%         | 1,970            |
| Assessment Totals<br>Tax Status Code Des                                         | cription                                  |                                                |       |            |              | Assessment       |
| T 11 Resi                                                                        | dential                                   |                                                |       |            |              | 424,850          |
| 21 Com                                                                           | mercial - Rec.                            |                                                |       |            |              | 999,150          |
| Tot                                                                              | als For 2023 Taxable                      |                                                |       |            |              | 1,424,000        |
|                                                                                  | Grand Totals For 2023                     |                                                |       |            |              | 1,424,000        |