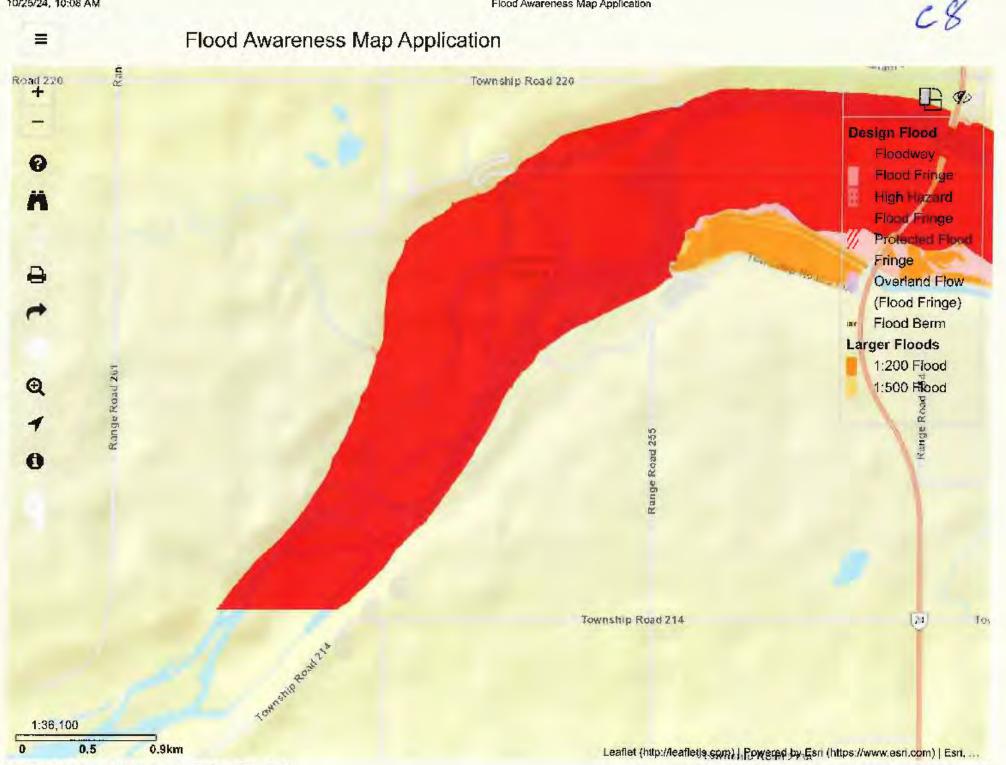

# John Fournet: Foothill's description of Parc Beauchemin (page 5) and value of the land (page 8)

• The Assessor says that Parc Beauchemin has a legal area 18.66 acres and now has an assessed area of 16.81 acres. This is correct but Foothills has known since the flood of 2013 that the Three Point Creek had moved its bed eastward resulting in a loss of 0.75 hectares i.e.1.85 acres but has continued to charge taxes to the SFCC based on the inaccurate legal area.

- The assessed value of the land amounting to \$536,500 or \$31,915 is not supported by any of 6 comparable properties chosen by the Assessor on page 11 of the report. Parc Beauchemin is in a floodway and is subject to inundations and is likely to lose more land in future flooding. None of the 6 comparables are in a floodway but rather are part of residential subdivisions and have houses except one which can be considered as farmland but future residential. No permanent buildings with foundations or houses can be built in Parc Beauchemin.
- The Assessor is comparing Parc Beauchemin with properties with significant economic and residential value. The Assessor does not address that the main characteristic of Parc Beauchemin is that it is in a floodway; has restrictive zoning which was recently changed from Country Residential to Recreational and which severely impedes the market value of the property; and is effectively scrub land whereby no agriculture and grazing can occur given that it is heavily forested with spruce trees. The spruce needles render the soil unsuitable for agriculture.
- Secondly, the location of Parc Beauchemin is remote. It is far from any town or city. It is not located on any major highway. Therefore, the value is less than near Okotoks or High River or Calgary.
- According to the current assessment for 2024 the taxes for Parc Beauchemin will increase from \$7,504.23 to \$14,092.24 resulting in an increase of 187.80% while nothing has changed in the Parc for the past 52 years. This has created significant financial burden on a not-for profit that has been active in the community for decades, providing scholarships, housing, education, and a community for Albertans to speak and learn French in a community setting.
- However, the recent assessments have seen SFCC losing monies for the past year 2 years with Parc Beauchemin as follows: