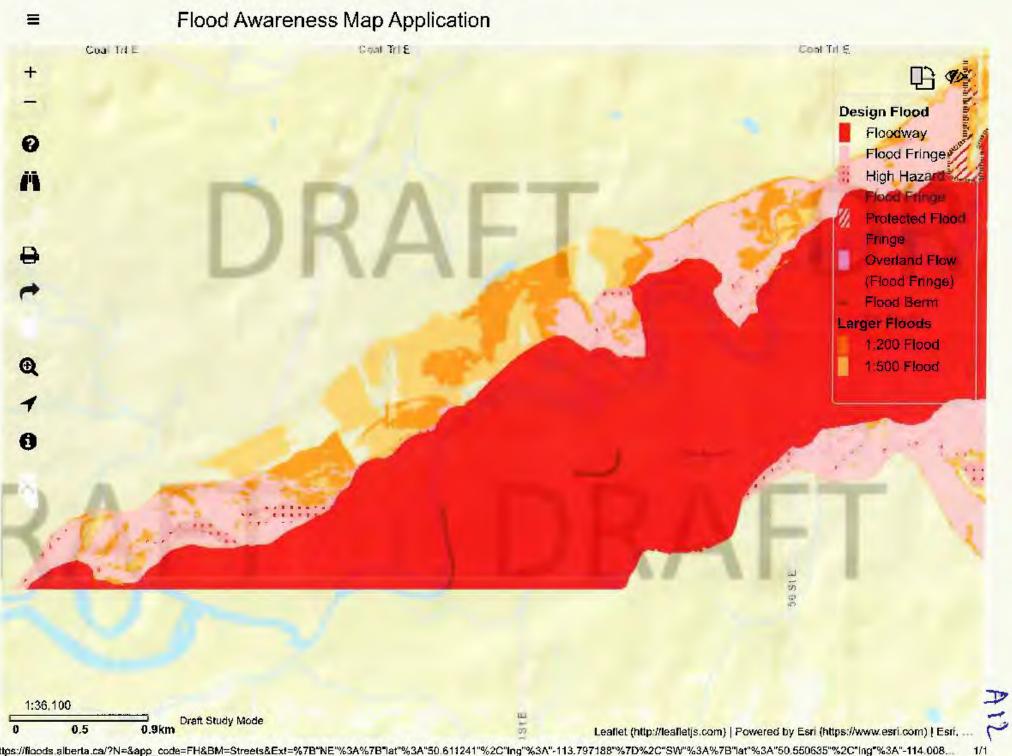

# John Fournet: Foothill's description of Parc Beauchemin (page 5) and value of the land (page 8)

• The Assessor says that Parc Beauchemin has a legal area 18.66 acres and now has an assessed area of 16.81 acres. This is correct but Foothills has known since the flood of 2013 that the Three Point Creek had moved its bed eastward resulting in a loss of 0.75 hectares i.e.1.85 acres but has continued to charge taxes to the SFCC based on the inaccurate legal area.

- The assessed value of the land amounting to \$536,500 or \$31,915 is not supported by any of 6 comparable properties chosen by the Assessor on page 11 of the report. Parc Beauchemin is in a floodway and is subject to inundations and is likely to lose more land in future flooding. None of the 6 comparables are in a floodway but rather are part of residential subdivisions and have houses except one which can be considered as farmland but future residential. No permanent buildings with foundations or houses can be built in Parc Beauchemin.
- The Assessor is comparing Parc Beauchemin with properties with significant economic and residential value. The Assessor does not address that the main characteristic of Parc Beauchemin is that it is in a floodway; has restrictive zoning which was recently changed from Country Residential to Recreational and which severely impedes the market value of the property; and is effectively scrub land whereby no agriculture and grazing can occur given that it is heavily forested with spruce trees. The spruce needles render the soil unsuitable for agriculture.
- Secondly, the location of Parc Beauchemin is remote. It is far from any town or city. It is not located on any major highway. Therefore, the value is less than near Okotoks or High River or Calgary.
- According to the current assessment for 2024 the taxes for Parc Beauchemin will increase from \$7,504.23 to \$14,092.24 resulting in an increase of 187.80% while nothing has changed in the Parc for the past 52 years. This has created significant financial burden on a not-for profit that has been active in the community for decades, providing scholarships, housing, education, and a community for Albertans to speak and learn French in a community setting.
- However, the recent assessments have seen SFCC losing monies for the past year 2 years with Parc Beauchemin as follows: