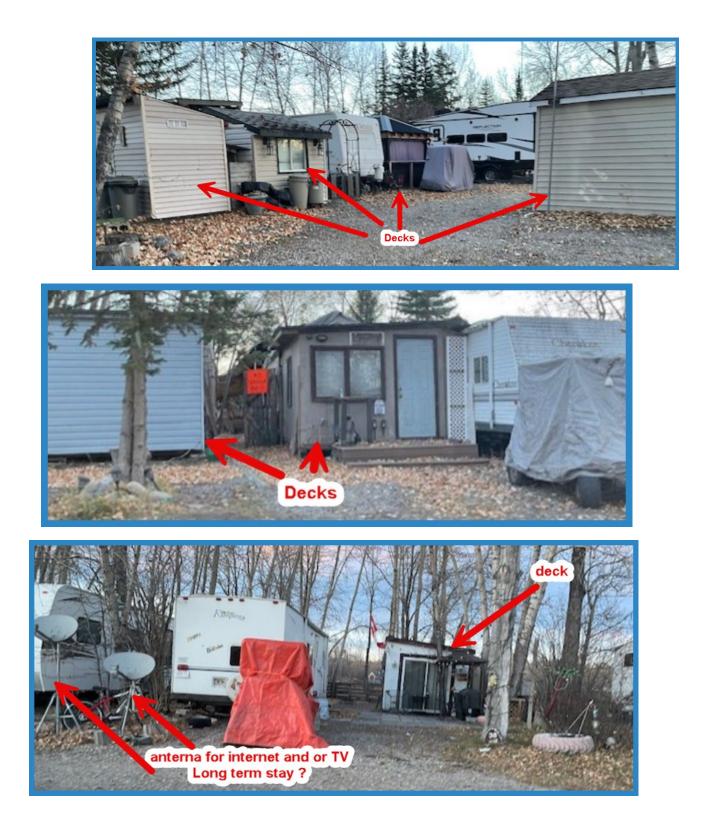

- The **RIVERBEND** CAMPGROUND located at 48065 370 Ave East is open during the winter (unlike Park Beauchemin) and is *fully* serviced by public utilities.
- Due to the high rental price in town, many RV customers live year-round and it is their main residence, and many of the sites include sheds, decks, verandas ext. This campground does not have travel trailers assessed. The sites have 200 pound propane tanks for heating during winter. The following pictures demonstrate how the Riverbend campground allows for far more permanent stays yet the trailers are not assessed: