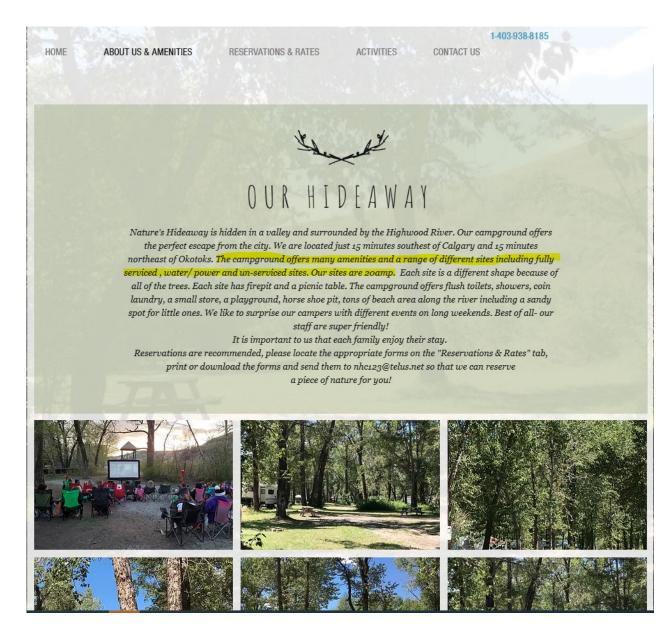

#### Stella Bergeron: Trailers at other campgrounds are not assessed

- With respect to the Assessor's position beginning at page 15 that travel trailers are assessable if they are connected to electrical outlets, I would note that there are at least two private campgrounds in Foothills County where travel trailers are not assessed by the county which have access to publicly provided electricity.
- NATURE'S HIDEAWAY located at 144192 2253 Drive East does not have travel trailers assessed even though public utilities are provided to site users including electrical, sewage, and water.

### Foothills County

## **Assessment Summary**

Year of General Assessment: 2023

| Roll: 2128262520<br>Legal: 0510893 1 1<br>Address: 144192 2253 Dr E<br>061256529 | S-26-21-28-4                              | Land Area: 30.3<br>Subdivision:<br>Zoning: Cmp |       | sHideSW    | 26-21-28     | V4               |
|----------------------------------------------------------------------------------|-------------------------------------------|------------------------------------------------|-------|------------|--------------|------------------|
| Market Land Valuation                                                            | Site Area: 20.39 Acres                    |                                                |       | Asmt<br>21 | Code<br>80%  | Value<br>638,340 |
|                                                                                  |                                           |                                                |       | 11         | 20%          | 159,590          |
| Market Land Valuation                                                            | Site Area: 10.00 Acres                    |                                                |       |            | Code<br>100% | Value<br>112,670 |
| Improvement Valuation                                                            |                                           |                                                |       |            |              |                  |
|                                                                                  |                                           | Floor Area                                     | Built |            | Code         | Value            |
| Foundationless                                                                   | Mobile Home (Mgr Home)                    | 784 Sq Feet                                    | 1982  |            | 100%         | 5,640            |
| Foundationless                                                                   | Manufactured Home - Single                | 1,280 Sq Feet                                  | 2011  | 11         | 100%         | 146,950          |
| Marshall & Swift                                                                 |                                           | Area (Ft2)                                     | Built | Asmt       | Code         | Value            |
| Attached                                                                         | garage attached to store                  | 1,230 Sq Feet                                  | 1945  | 21         | 100%         | 3,040            |
| Detached                                                                         | Storage shed- Across from Park            | 240 Sq Feet                                    | 1980  |            | 100%         | 650              |
| Detached                                                                         | Storage Shed- Across from Park            | 240 Sq Feet                                    | 1980  | 21         | 100%         | 650              |
| Hand Calculated                                                                  | Fence/Gate                                |                                                | 2001  |            | 100%         | 38,600           |
| Detached                                                                         | Small Shed- beside Store                  | 80 Sg Feet                                     | 1980  | 21         | 100%         | 420              |
| Detached                                                                         | Small Shed- by site #130                  | 80 Sq Feet                                     | 1980  | 21         | 100%         | 470              |
| Detached                                                                         | Small Shed- @ Corral site                 | 80 Sq Feet                                     | 1980  | 21         | 100%         | 470              |
| Detached                                                                         | Small Shed- by site #58                   | 80 Sq Feet                                     | 1980  | 21         | 100%         | 470              |
| Detached                                                                         | Small Shed- beside Trapper's Cabin        | 80 Sq Feet                                     | 1980  | 21         | 100%         | 470              |
| Main Level Structure                                                             | Relocatable Office                        | 352 Sq Feet                                    | 2013  | 21         | 100%         | 9,990            |
| Detached                                                                         | Gate House- Octagon                       | 60 Sq Feet                                     | 1980  | 21         | 100%         | 1,290            |
| Main Level Structure                                                             | Relocatable Office                        | 560 Sq Feet                                    | 2013  | 21         | 100%         | 59,680           |
| Hand Calculated                                                                  | RV Sites                                  |                                                | 1984  | 21         | 100%         | 131,300          |
| Detached                                                                         | Washrooms/Laundromat (beside mgr trailer) | 365 Sq Feet                                    | 1996  | 21         | 100%         | 53,780           |
| Detached                                                                         | Washrooms by store                        | 624 Sq Feet                                    | 1979  | 21         | 100%         | 57,560           |
| Detached                                                                         | General Store                             | 352 Sq Feet                                    | 1945  | 21         | 100%         | 1,970            |
| Assessment Totals<br>Tax Status Code Des                                         | cription                                  |                                                |       |            |              | Assessment       |
| T 11 Resi                                                                        | dential                                   |                                                |       |            |              | 424,850          |
| 21 Com                                                                           | mercial - Rec.                            |                                                |       |            |              | 999,150          |
| Tot                                                                              | als For 2023 Taxable                      |                                                |       |            |              | 1,424,000        |
|                                                                                  | Grand Totals For 2023                     |                                                |       |            |              | 1,424,000        |