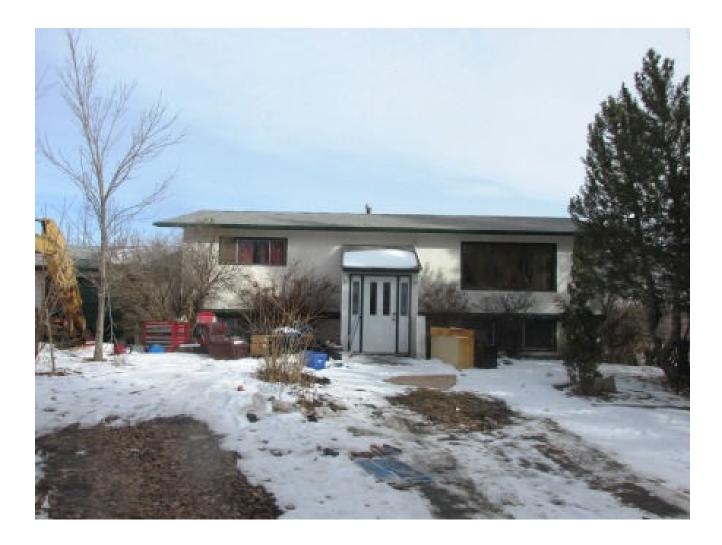

#### **Property Information Sheet**

This is a 10.35 acre parcel located along 1048 Drive East, east of Highway 2, north east of the Town of Okotoks. The improvements on the property consist of; a residence with attached garage built in 1970, a barn built in the 1960's, metal storage building built in the 1960's and a metal clad warehouse built in the 1980's. The bi-level residence is 1,152 square feet with enclosed entry and partly finished basement. The attached garage is 668 square feet, metal storage building is 3,602 square feet, barn is 850 square feet and metal clad warehouse is 1,439 square feet.

**Bi-level Residence** 

Attached Garage

Metal Clad Warehouse

Metal Storage Building

Barn