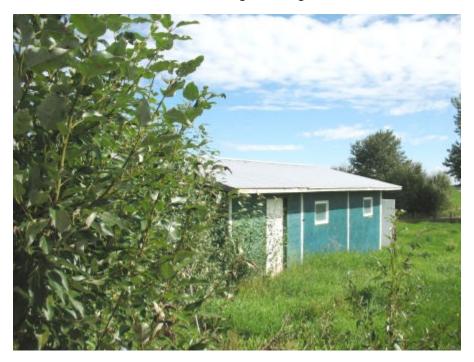

#### **Property Information Sheet**

This is a 10.35 acre parcel located along 1048 Drive East, east of Highway 2, north east of the Town of Okotoks. The improvements on the property consist of; a residence with attached garage built in 1970, a barn built in the 1960's, metal storage building built in the 1960's and a metal clad warehouse built in the 1980's. The bi-level residence is 1,152 square feet with enclosed entry and partly finished basement. The attached garage is 668 square feet, metal storage building is 3,602 square feet, barn is 850 square feet and metal clad warehouse is 1,439 square feet.

**Bi-level Residence** 

Attached Garage

Metal Clad Warehouse

Metal Storage Building

Barn