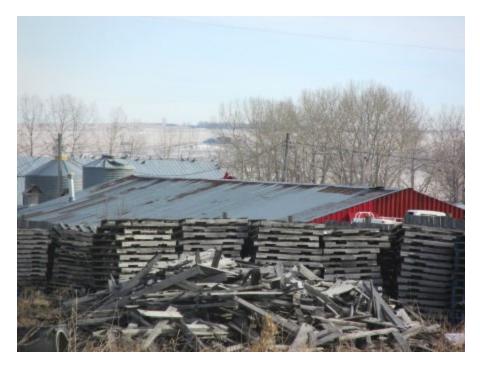

#### **Property Information Sheet**

This is a 10.35 acre parcel located along 1048 Drive East, east of Highway 2, north east of the Town of Okotoks. The improvements on the property consist of; a residence with attached garage built in 1970, a barn built in the 1960's, metal storage building built in the 1960's and a metal clad warehouse built in the 1980's. The bi-level residence is 1,152 square feet with enclosed entry and partly finished basement. The attached garage is 668 square feet, metal storage building is 3,602 square feet, barn is 850 square feet and metal clad warehouse is 1,439 square feet.

**Bi-level Residence** 

Attached Garage

Metal Clad Warehouse

Metal Storage Building

Barn