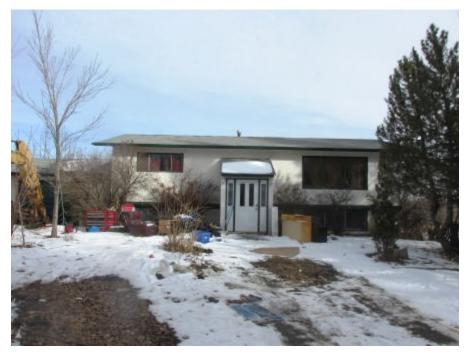

#### **Property Information Sheet**

This is a 10.35 acre parcel located along 1048 Drive East, east of Highway 2, north east of the Town of Okotoks. The improvements on the property consist of; a residence with attached garage built in 1970, a barn built in the 1960's, metal storage building built in the 1960's and a metal clad warehouse built in the 1980's. The bi-level residence is 1,152 square feet with enclosed entry and partly finished basement. The attached garage is 668 square feet, metal storage building is 3,602 square feet, barn is 850 square feet and metal clad warehouse is 1,439 square feet.

**Bi-level Residence** 

Attached Garage

Metal Clad Warehouse

Metal Storage Building

Barn