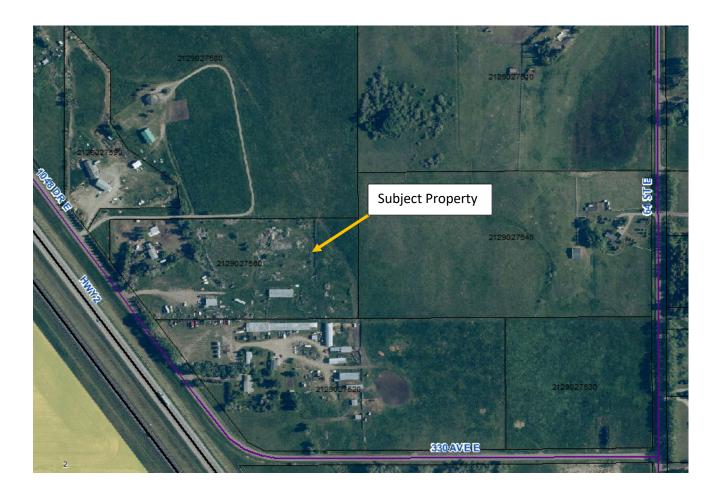

#### AERIAL VIEW OF PROPERTY

Plan 9812476 Lot 2; 10.35 acres; NE 2 21 29 W4; 322118 1048 Dr E