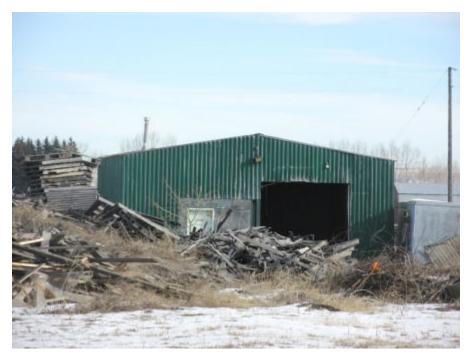

#### **Property Information Sheet**

This is a 10.35 acre parcel located along 1048 Drive East, east of Highway 2, north east of the Town of Okotoks. The improvements on the property consist of; a residence with attached garage built in 1970, a barn built in the 1960's, metal storage building built in the 1960's and a metal clad warehouse built in the 1980's. The bi-level residence is 1,152 square feet with enclosed entry and partly finished basement. The attached garage is 668 square feet, metal storage building is 3,602 square feet, barn is 850 square feet and metal clad warehouse is 1,439 square feet.

**Bi-level Residence** 

Attached Garage

Metal Clad Warehouse

Metal Storage Building

Barn