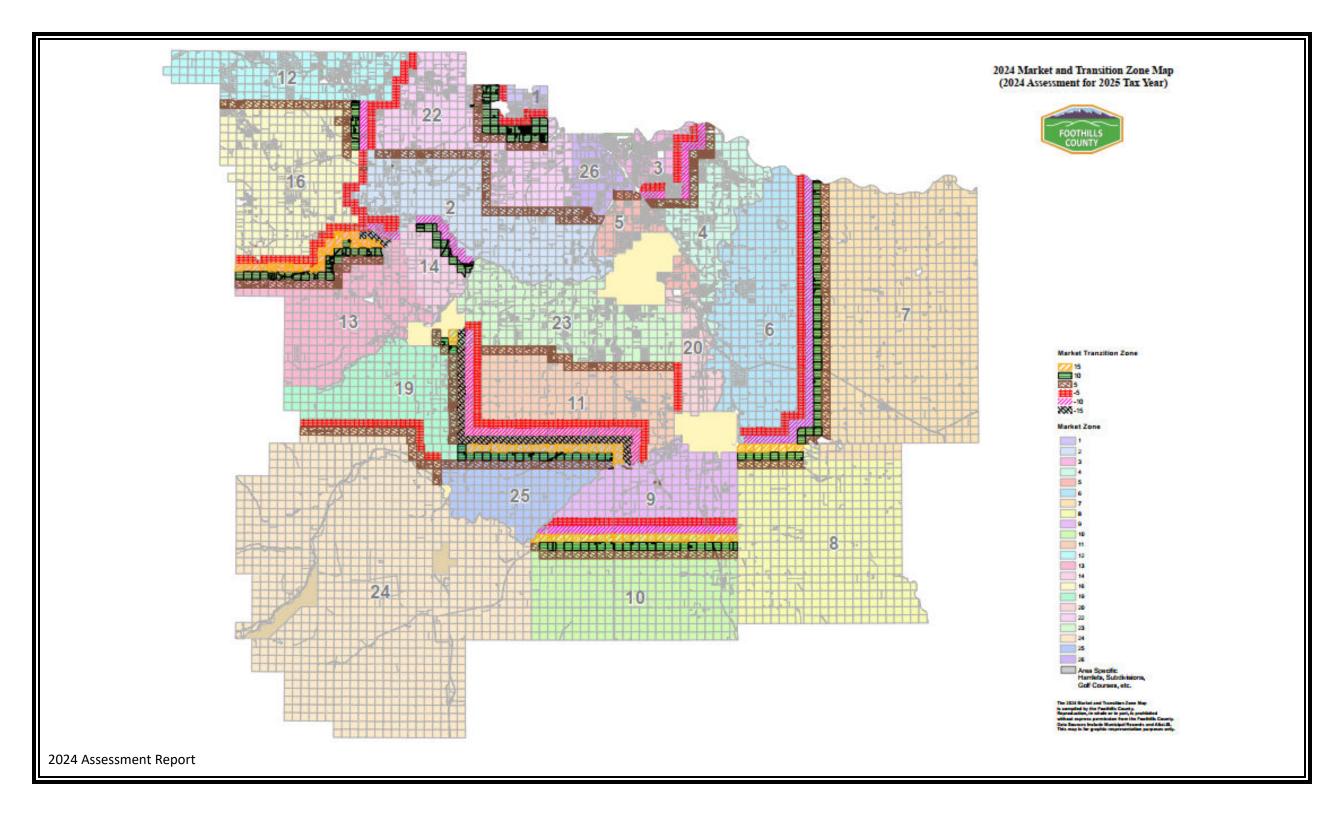

# 2023 ASSESSMENT ROLL TAXED IN 2024 TAX YEAR

- Notices were mailed June 5, 2024
- Complaint period 203 inquiries
- 18 Property complaints
  - o 2 complaints were heard by the Local Assessment Review Board
  - 1 complaint heard to Composite Assessment Review Board