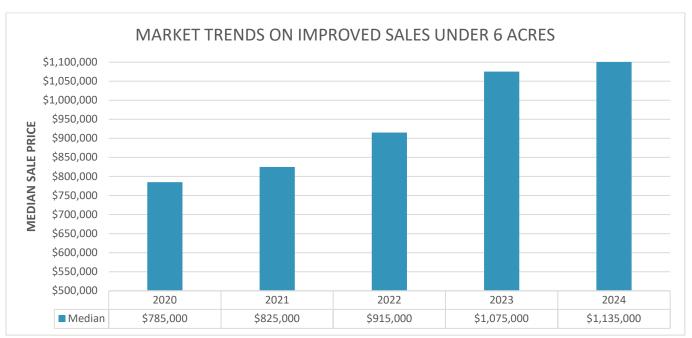

# TAXABLE CHANGES IN ASSESSMENT YEARS

|                                | 2020   | 2021  | 2022  | 2023   | 2024   |
|--------------------------------|--------|-------|-------|--------|--------|
| Taxable Growth                 | 1.20%  | 1.70% | 2.33% | 2.38%  | 1.72%  |
| Taxable Inflation              | -2.91% | 5.38% | 6.10% | 12.66% | 6.98%  |
| Linear                         | 1.25%  | 1.65% | 4.56% | 8.01%  | 31.05% |
| Designated Industrial Property | 43.00% | 3.16% | 5.1%  | 2.99%  | 6.9%   |
| Machinery &<br>Equipment       | 2.60%  | 0.12% | 4.3%  | 0.73%  | 5.93%  |