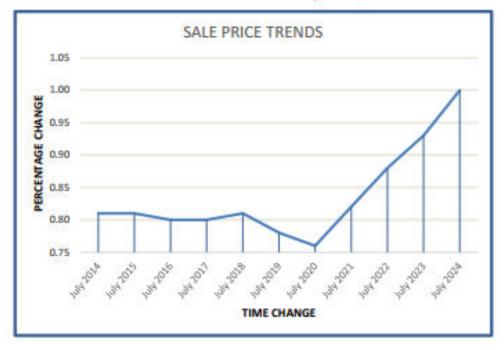

# TAXABLE CHANGES IN ASSESSMENT YEARS

|                                | 2020   | 2021  | 2022  | 2023   | 2024   |
|--------------------------------|--------|-------|-------|--------|--------|
| Taxable Growth                 | 1.20%  | 1.70% | 2.33% | 2.38%  | 1.72%  |
| Taxable Inflation              | -2.91% | 5.38% | 6.10% | 12.66% | 6.98%  |
| Linear                         | 1.25%  | 1.65% | 4.56% | 8.01%  | 31.05% |
| Designated Industrial Property | 43.00% | 3.16% | 5.1%  | 2.99%  | 6.9%   |
| Machinery &<br>Equipment       | 2.60%  | 0.12% | 4.3%  | 0.73%  | 5.93%  |