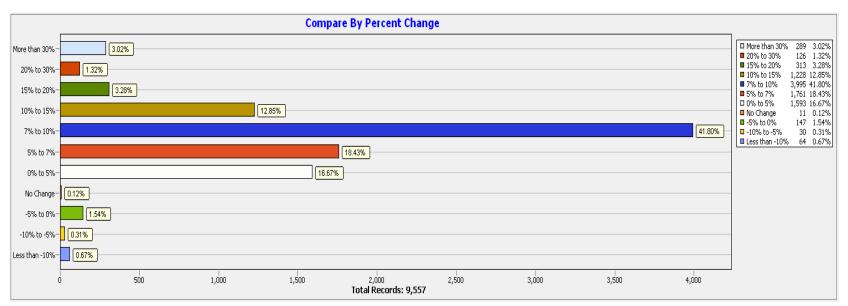

# TAXABLE CHANGES IN ASSESSMENT YEARS

|                                | 2020   | 2021  | 2022  | 2023   | 2024   |
|--------------------------------|--------|-------|-------|--------|--------|
| Taxable Growth                 | 1.20%  | 1.70% | 2.33% | 2.38%  | 1.72%  |
| Taxable Inflation              | -2.91% | 5.38% | 6.10% | 12.66% | 6.98%  |
| Linear                         | 1.25%  | 1.65% | 4.56% | 8.01%  | 31.05% |
| Designated Industrial Property | 43.00% | 3.16% | 5.1%  | 2.99%  | 6.9%   |
| Machinery &<br>Equipment       | 2.60%  | 0.12% | 4.3%  | 0.73%  | 5.93%  |